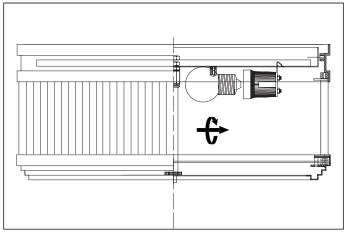

Connect the 3 wires according to their markings.

3. Place the bulbs

2. Place the lamp over the ceiling plate and fix it with the nuts.

4. Place the glass and fix it with the finial.