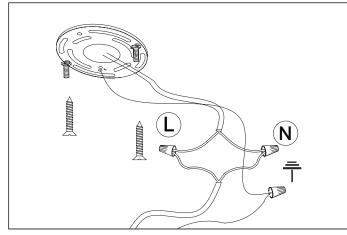

## Eichholtz B.V.

Delfweg 52 2211 VN Noordwijkerhout The Netherlands

- www.eichholtz.com
- service@eichholtz.com
- **L** +31 (0)252 515 850

**1.** Fix the ceiling plate to the ceiling by using wall mounting plugs and screws suitable for your wall type.

Connect the 3 wires according to their markings.

3. Place the bulbs

2. Place the lamp over the ceiling plate and fix it with the nuts.

4. Place the glass and fix it with the finial.