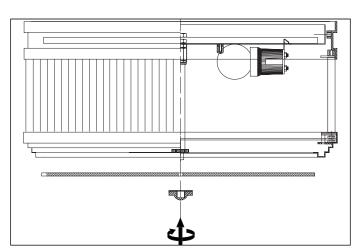

Connect the 3 wires according to their markings.

3. Place the bulbs

2. Place the lamp over the ceiling plate and fix it with the nuts.

4. Place the glass and fix it with the finial.