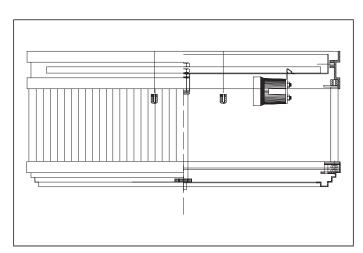

Connect the 3 wires according to their markings.

3. Place the bulbs

2. Place the lamp over the ceiling plate and fix it with the nuts.

4. Place the glass and fix it with the finial.