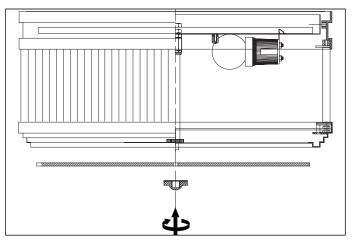

Connect the 3 wires according to their markings.

2. Place the lamp over the ceiling plate and fix it with the nuts.

3. Place the bulbs

4. Place the glass and fix it with the finial.