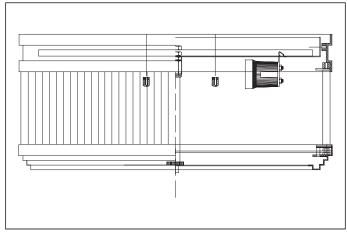

Connect the 3 wires according to their markings.

2. Place the lamp over the ceiling plate and fix it with the nuts.

3. Place the bulbs

4. Place the glass and fix it with the finial.