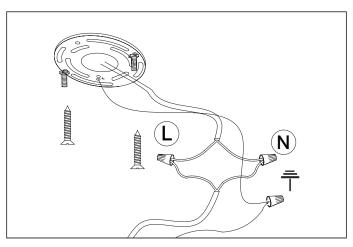

## Eichholtz B.V.

Delfweg 52 2211 VN Noordwijkerhout The Netherlands

- ♠ www.eichholtz.com
- service@eichholtz.com
- +31 (0)252 515 850

 Fix the ceiling plate to the ceiling by using wall mounting plugs and screws suitable for your wall type.

Connect the 3 wires according to their markings.

2. Place the lamp over the ceiling plate and fix it with the nuts.

3. Place the bulbs

4. Place the glass and fix it with the finial.