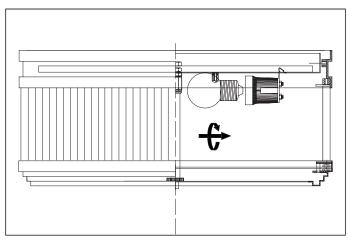

Connect the 3 wires according to their markings.

2. Place the lamp over the ceiling plate and fix it with the nuts.

3. Place the bulbs

4. Place the glass and fix it with the finial.