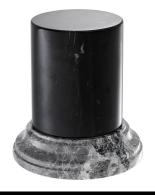

## SPECIFICATION SHEET

Item no. 112672

**Item description** Column Aveiro marble

Grey marble | black marble

Marble is a natural material, each piece differs in color and

veining

Suitable for Indoor use/dry locations only