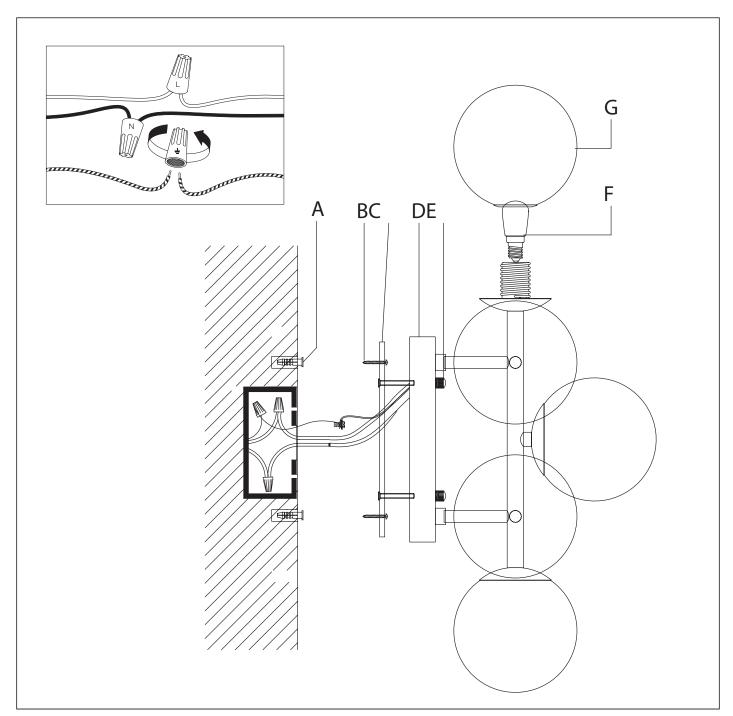

## Eichholtz B.V.

Delfweg 52 2211 VN Noordwijkerhout The Netherlands

- ★ www.eichholtz.com
- +31 (0)252 515 850

- 1. Fix the crossbar with the screws(B).
- 2. Connect 3 wires. L is the live wire, N is the neutral wire. The course wire is the earth wire.
- 3. Place the lamp (D) over the cross bar and fix it with the nuts (F).
- 4. Place the bulbs (not included).
- **5.** Place the glass shades (G).