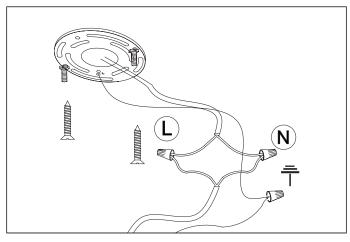

# Eichholtz B.V.

Delfweg 52 2211 VN Noordwijkerhout The Netherlands

- ★ www.eichholtz.com
- service@eichholtz.com
- +31 (0)252 515 850

 Fix the ceiling plate to the ceiling by using wall mounting plugs and screws suitable for your wall type.

Connect the 3 wires according to their markings.

2. Place the lamp over the ceiling plate and fix it with the nuts.

3. Place the bulbs

4. Place the glass and fix it with the finial.