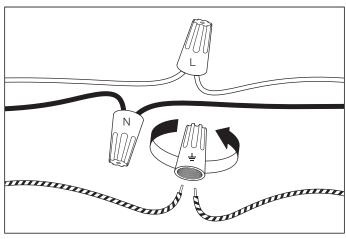

 ${\bf 2.}$  Connect the pipes to the lamp first. Connect the other end of the pipes to the ceiling canopy.

**3.** Connect the 3 wires. L is the live wire, N is the neutral wire. The course wire is the grounding wire