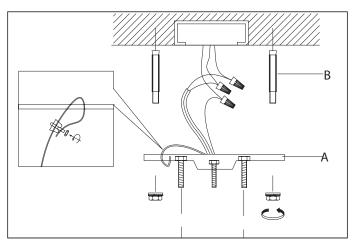

# Eichholtz B.V.

Delfweg 52 2211 VN Noordwijkerhout The Netherlands

- ★ www.eichholtz.com
- service@eichholtz.com
- +31 (0)252 515 850

 Fix the ceiling plate to the ceiling by using mounting plugs and screws suitable for your ceiling. Fix steel wire to the plate.

 ${\bf 2.}$  Connect the pipes to the lamp first. Connect the other end of the pipes to the ceiling canopy.

**3.** Connect the 3 wires. L is the live wire, N is the neutral wire. The course wire is the grounding wire

4. Place the lamp over the ceiling plate and fix it with the nuts.

5. Place the bulbs.

6. Place the glass.