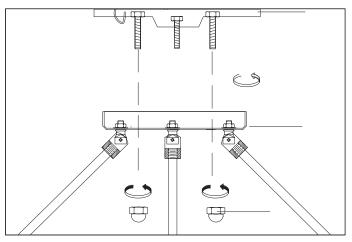

4. Place the lamp over the ceiling plate and fix it with the nuts.

5. Place the bulbs.

6. Place the glass.