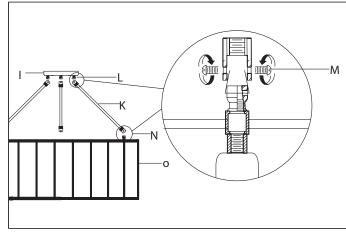

# Eichholtz B.V.

Delfweg 52 2211 VN Noordwijkerhout The Netherlands

- ★ www.eichholtz.com
- service@eichholtz.com
- +31 (0)252 515 850

 Fix the ceiling plate to the ceiling by using mounting plugs and screws suitable for your ceiling. Fix steel wire to the plate.

 ${\bf 2.}$  Connect the pipes to the lamp first. Connect the other end of the pipes to the ceiling canopy.

**3.** Connect the 3 wires. L is the live wire, N is the neutral wire. The course wire is the grounding wire