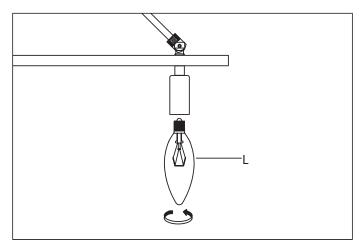

 ${\bf 2.}$  Connect the pipes to the lamp first. Connect the other end of the pipes to the ceiling canopy.

**3.** Connect the 3 wires. L is the live wire, N is the neutral wire. The course wire is the grounding wire