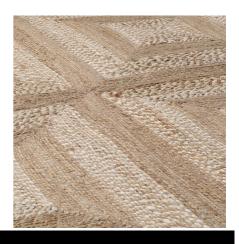

# SPECIFICATION SHEET

Item no. 115020

**Item description** Carpet Mugler natural 200 x 300 cm

Natural

Hand woven | flat weave | 100% hemp

Suitable for Indoor use/dry locations only

 Net weight (kg)
 20.5

 Net weight (lbs)
 45.18

### **MATERIALS**

115020 Carpet Mugler natural 200 x 300 cm

Jute | Polyester | Latex