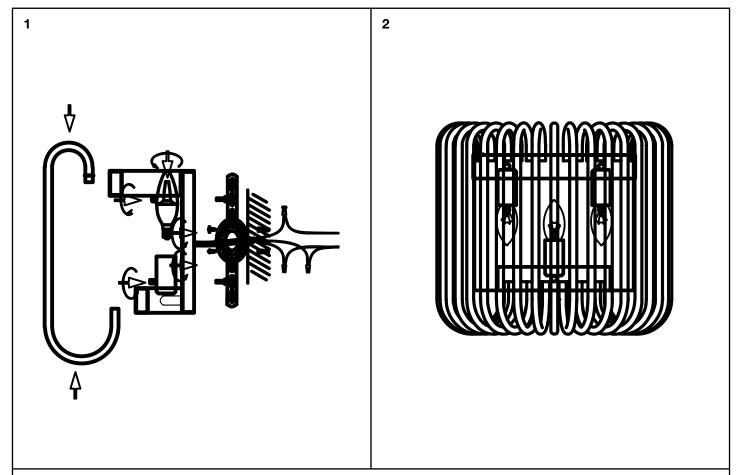

## 112155UL WALL LAMP SUTTON HOUSE

ASSEMBLY INSTRUCTION

3

- 1. Fix the wall plate to the wall by using wall mounting plugs and screws suitable for your wall type.
- 2. Connect the 3 power wires according to their colours to the transformer. Black is the live wire, white is the neutral wire, copper is the earth wire. Place the wall plate against the wall and fix it securely with the nuts supplied.
- **3.** Carefully place the lamp over the wall plate and align the holes in the wall plate with the holes in the lamp. Secure the screws on all sides.
- **4.** Carefully place the glass rods inside the holes on the frame. First place the bottom of the rod inside the hole, then the top side of the rod.