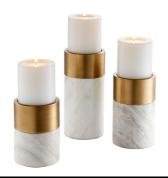

## SPECIFICATION SHEET

Item no. 112090

**Item description** Candle Holder Sierra white marble brass finish set of 3

White marble | brushed brass finish

Marble is a natural material, each piece differs in color and