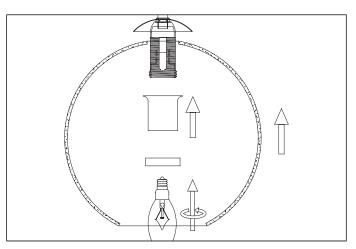

Place the ceiling canopy flush against the ceiling and fix it securely with the two screws on the sides.  $\,$ 

2. Slide the glass over the lampholder. While holding the glass in place slide the metal sleeve over the lampholder and secure it with the ring.