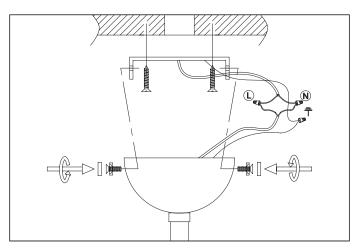

## Eichholtz B.V.

Delfweg 52 2211 VN Noordwijkerhout The Netherlands

★ www.eichholtz.com

■ service@eichholtz.com

+31 (0)252 515 850

1. Fix the ceiling plate to the ceiling by using mounting plugs and screws suitable to your ceiling type.

Guide the wires through the plate. Place or hold the lamp in an elevated position in such a way that the wires can freely reach the ceiling junction box.

Connect the 3 wires. Connect neutral wire to N, live wire to L and connect the earth wire to the grounding symbol.

Place the ceiling canopy flush against the ceiling and fix it securely with the two screws on the sides.  $\,$ 

2. Slide the glass over the lampholder. While holding the glass in place slide the metal sleeve over the lampholder and secure it with the ring.