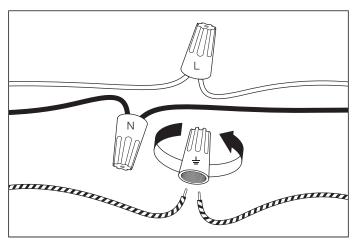

2. Connect the 3 wires according to their colors. Black is the live wire, white is the neutral wire and brass wire is the earth wire.

3. Add the bulbs.

**4.** Place the lamp body over the wall plate and fix it securely with the screws.