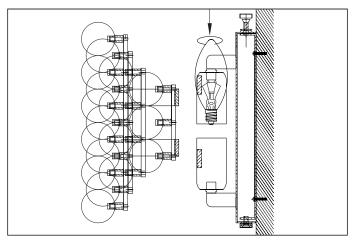

2. Connect the 3 wires according to their colors. Black is the live wire, white is the neutral wire and brass wire is the earth wire.

3. Add the bulbs.

**4.** Place the lamp body over the wall plate and fix it securely with the screws.