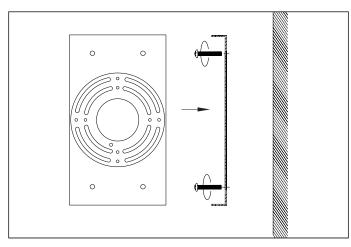

## Eichholtz B.V.

Delfweg 52 2211 VN Noordwijkerhout The Netherlands

- ♠ www.eichholtz.com
- service@eichholtz.com
- **L** +31 (0)252 515 850

1. Fix the wall plate to the wall by using wall mounting plugs and screws suitable to your wall type.