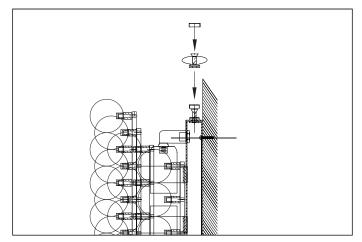

2. Connect the 3 wires according to their colors. Black is the live wire, white is the neutral wire and brass wire is the earth wire.

3. Add the bulbs.

**4.** Place the lamp body over the wall plate and fix it securely with the screws.