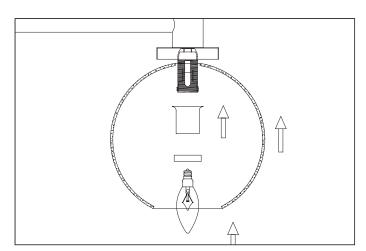

 $\textbf{4.} \ \, \text{Slide the glass over the lampholder. While holding the glass in place slide the metal sleeve over the lampholder and secure it with the ring.}$