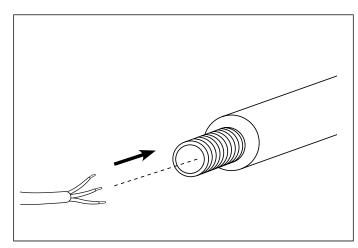

2. Thread the wire from the lamp through the pipe.

 $\bf 3.$  Fix the ceiling plate to the ceiling by using mounting plugs and screws suitable to your ceiling type.

Guide the wires through the plate. Place or hold the lamp in an elevated position in such a way that the wires can freely reach the ceiling junction box.