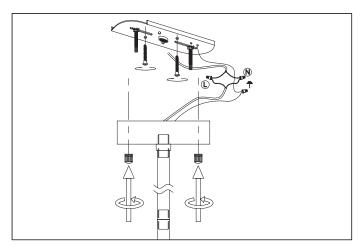

2. Thread the wire from the lamp through the pipe.

 $\bf 3.$  Fix the ceiling plate to the ceiling by using mounting plugs and screws suitable to your ceiling type.

Guide the wires through the plate. Place or hold the lamp in an elevated position in such a way that the wires can freely reach the ceiling junction box.

Connect the 3 wires. Connect neutral wire to N, live wire to L and connect the earth wire to the grounding symbol. Place the ceiling canopy flush against the ceiling and fix it securely with the two nuts supplied.