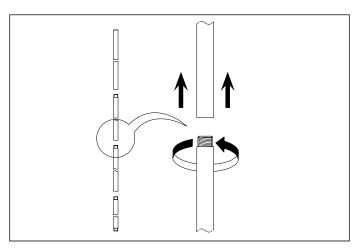

## Eichholtz B.V.

Delfweg 52 2211 VN Noordwijkerhout The Netherlands

♠ www.eichholtz.com

■ service@eichholtz.com

+31 (0)252 515 850

 $\ensuremath{\text{1.}}$  Determine the desired height of your chandelier and connect the extension pipes.