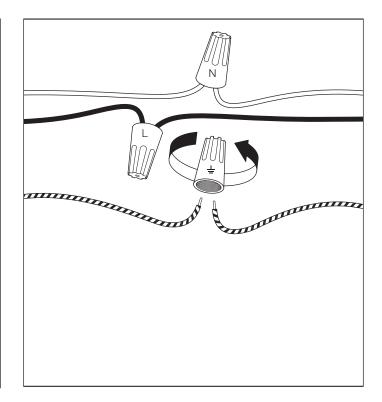

 ${\bf 3.}$  Place the lamps over the wall place and fix it with the two screws (top and bottom).

Move the middle glass plate up and place the bulb.

2. Connect the 3 wires according to their colors. Black is the live wire, white is the neutral wire and brass wire is the earth wire.