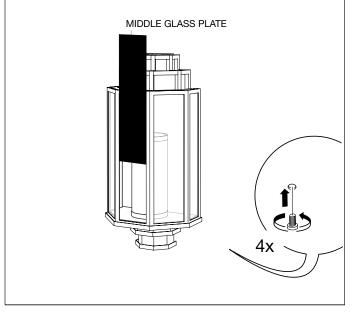

 ${\bf 3.}$  Place the lamps over the wall place and fix it with the two screws (top and bottom).

Move the middle glass plate up and place the bulb.

2. Connect the 3 wires according to their colors. Black is the live wire, white is the neutral wire and brass wire is the earth wire.