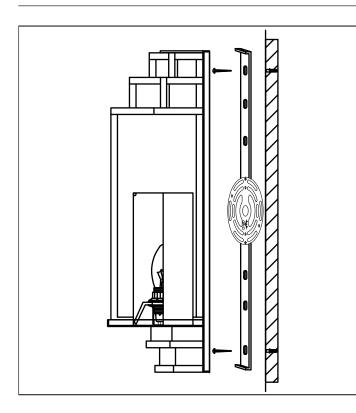

## Eichholtz B.V.

Delfweg 52 2211 VN Noordwijkerhout The Netherlands

- ♠ www.eichholtz.com
- service@eichholtz.com
- **L** +31 (0)252 515 850

1. Fix the wall plate to the wall by using wall mounting plugs and screws suitable to your wall type.

 ${\bf 3.}$  Place the lamps over the wall place and fix it with the two screws (top and bottom).

Move the middle glass plate up and place the bulb.

2. Connect the 3 wires according to their colors. Black is the live wire, white is the neutral wire and brass wire is the earth wire.