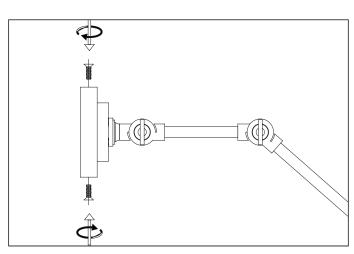

2. Place the lamp over the wall plate and fix it with the screws.

3. Place the bulbs.

4. Place the covers on the sides of the shade.