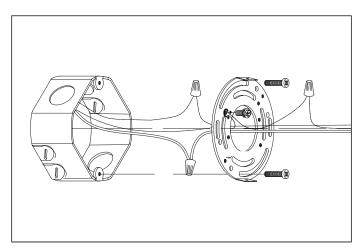

## Eichholtz B.V.

Delfweg 52 2211 VN Noordwijkerhout The Netherlands

- ★ www.eichholtz.com
- service@eichholtz.com
- +31 (0)252 515 850

 Fix the wall plate to the wall by using wall mounting plugs and screws suitable for your wall type.
Connect the wires according to their markings.