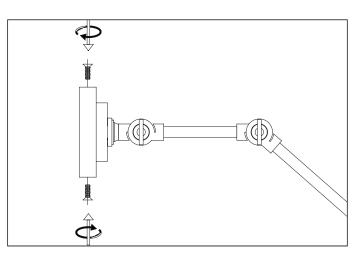

2. Place the lamp over the wall plate and fix it with the screws.

3. Place the bulbs.

4. Place the covers on the sides of the shade.