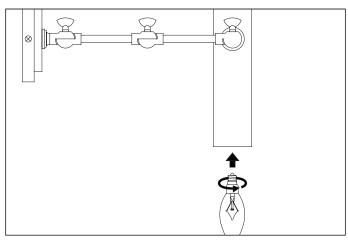

2. Place the lamp over the wall plate and fix it with the screws.

3. Place the bulbs.

4. Place the covers on the sides of the shade.