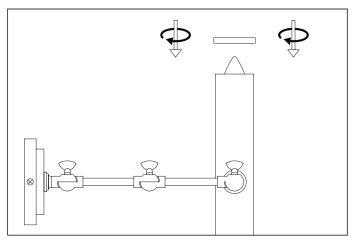

2. Place the lamp over the wall plate and fix it with the screws.

3. Place the bulbs.

4. Place the covers on the sides of the shade.