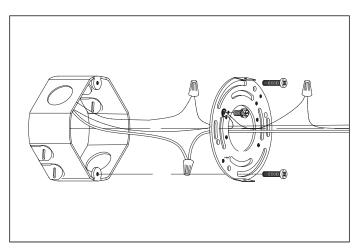

## Eichholtz B.V.

Delfweg 52 2211 VN Noordwijkerhout The Netherlands

- ★ www.eichholtz.com
- service@eichholtz.com
- +31 (0)252 515 850

 Fix the wall plate to the wall by using wall mounting plugs and screws suitable for your wall type.
Connect the wires according to their markings.