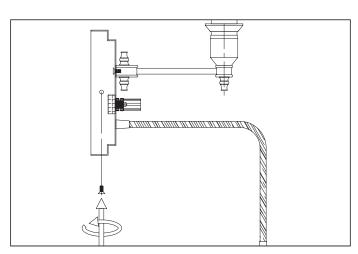

2. Place the lamp over the wall plate and fix it with the screws on the sides.

3. Place the bulb.