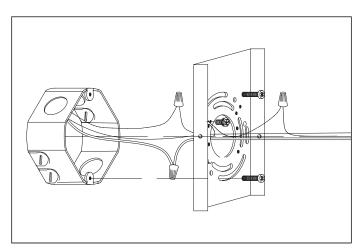

## Eichholtz B.V.

Delfweg 52 2211 VN Noordwijkerhout The Netherlands

- ★ www.eichholtz.com
- service@eichholtz.com
- +31 (0)252 515 850

 Fix the wall plate to the wall by using wall mounting plugs and screws suitable for your wall type.
Connect the 3 wires according to their markings.