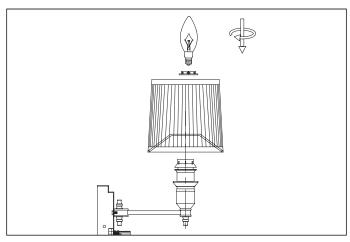

2. Place the lamp over the wall plate and fix it with the screws on the sides.

3. Place the bulb.