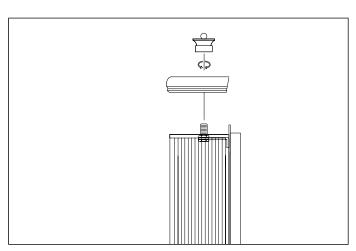

## Eichholtz B.V.

Delfweg 52 2211 VN Noordwijkerhout The Netherlands

- ★ www.eichholtz.com
- service@eichholtz.com
- +31 (0)252 515 850

 Fix the wall plate(A) to the wall by using wall mounting plugs and screws suitable for your wall.

2. Connect the 3 wires according to their colors. Black is the live wire, white is the neutral wire and brass wire is the earth wire.

3. Place the bulbs, than place the lamp over the wall plate and fix it securely with the nuts(B) supplied.

 ${\bf 5.}$  Place the shade over the lamp and secure it by placing the bottom cap (D) and securing it with the finial (E).

6. Finally place the top cap and secure the it with the finial.