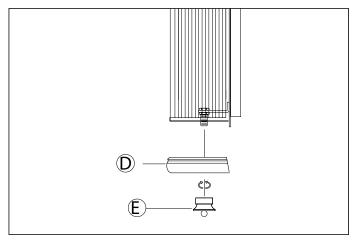

 ${\bf 5.}$  Place the shade over the lamp and secure it by placing the bottom cap (D) and securing it with the finial (E).

6. Finally place the top cap and secure the it with the finial.