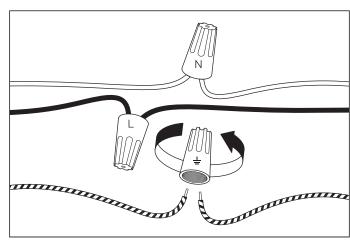

2. Connect the 3 wires according to their colors. Black is the live wire, white is the neutral wire and brass wire is the earth wire.

3. Place the bulbs, than place the lamp over the wall plate and fix it securely with the nuts(B) supplied.