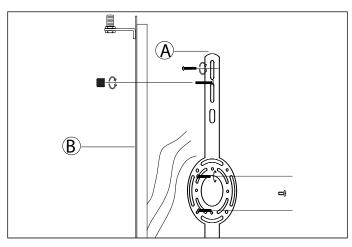

## Eichholtz B.V.

Delfweg 52 2211 VN Noordwijkerhout The Netherlands

- ★ www.eichholtz.com
- service@eichholtz.com
- +31 (0)252 515 850

 Fix the wall plate(A) to the wall by using wall mounting plugs and screws suitable for your wall.

2. Connect the 3 wires according to their colors. Black is the live wire, white is the neutral wire and brass wire is the earth wire.

3. Place the bulbs, than place the lamp over the wall plate and fix it securely with the nuts(B) supplied.