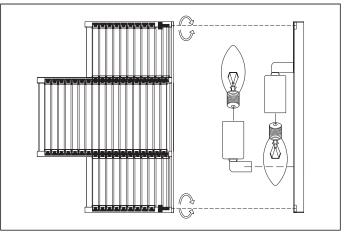

2. Connect the 3 wires according to their colors. Black is the live wire, white is the neutral wire and brass wire is the earth wire.

3. Place the bulbs.

4. Place the lamp over the wall plate and secure with the four nuts.