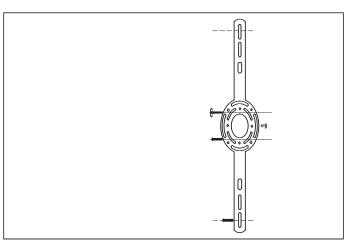

## Eichholtz B.V.

Delfweg 52 2211 VN Noordwijkerhout The Netherlands

- www.eichholtz.com
- service@eichholtz.com
- **L** +31 (0)252 515 850

**1.** Fix the wall plate to the wall by using wall mounting plugs and screws suitable to your wall type.