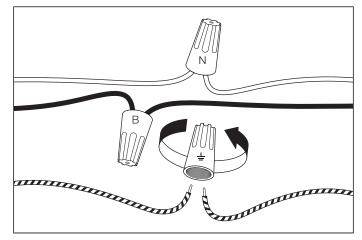

2. Connect the 3 wires according to their colors. Black is the live wire, white is the neutral wire and brass wire is the earth wire.

3. Place the bulbs.

4. Place the lamp over the wall plate and secure with the four nuts.