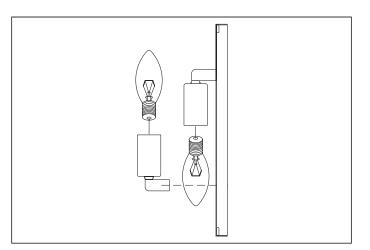

2. Connect the 3 wires according to their colors. Black is the live wire, white is the neutral wire and brass wire is the earth wire.

3. Place the bulbs.

4. Place the lamp over the wall plate and secure with the four nuts.