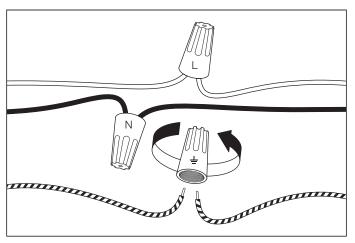

**1.** Fix the wall plate to the wall by using mounting plugs and screws suitable for your wall.

 $\boldsymbol{3.}$  L is the live wire, N is the neutral wire. The course wire is the grounding wire.

5. Place the shade.

2. Connect the three wires.

4. Place the lamp over the wall plate and fix it securely with the screws on both sides.

 Carefully place the bulbs in the fittings. Do NOT turn the bulbs further than necessary, to prevent damage to the fitting.