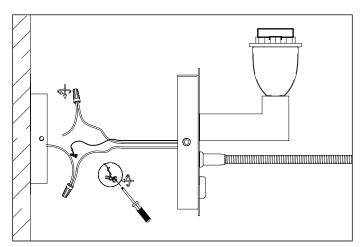

2. Connect the three wires.

4. Place the lamp over the wall plate and fix it securely with the screws on both sides.

 Carefully place the bulbs in the fittings. Do NOT turn the bulbs further than necessary, to prevent damage to the fitting.