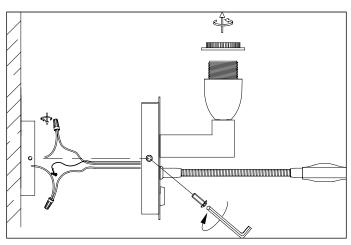

**1.** Fix the wall plate to the wall by using mounting plugs and screws suitable for your wall.

 $\boldsymbol{3.}$  L is the live wire, N is the neutral wire. The course wire is the grounding wire.

5. Place the shade.

2. Connect the three wires.

4. Place the lamp over the wall plate and fix it securely with the screws on both sides.

 Carefully place the bulbs in the fittings. Do NOT turn the bulbs further than necessary, to prevent damage to the fitting.