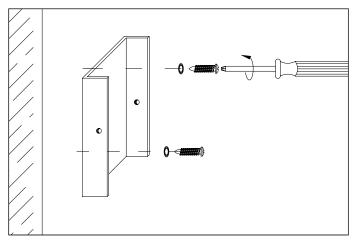

**1.** Fix the wall plate to the wall by using mounting plugs and screws suitable for your wall.

 $\boldsymbol{3.}$  L is the live wire, N is the neutral wire. The course wire is the grounding wire.

5. Place the shade.