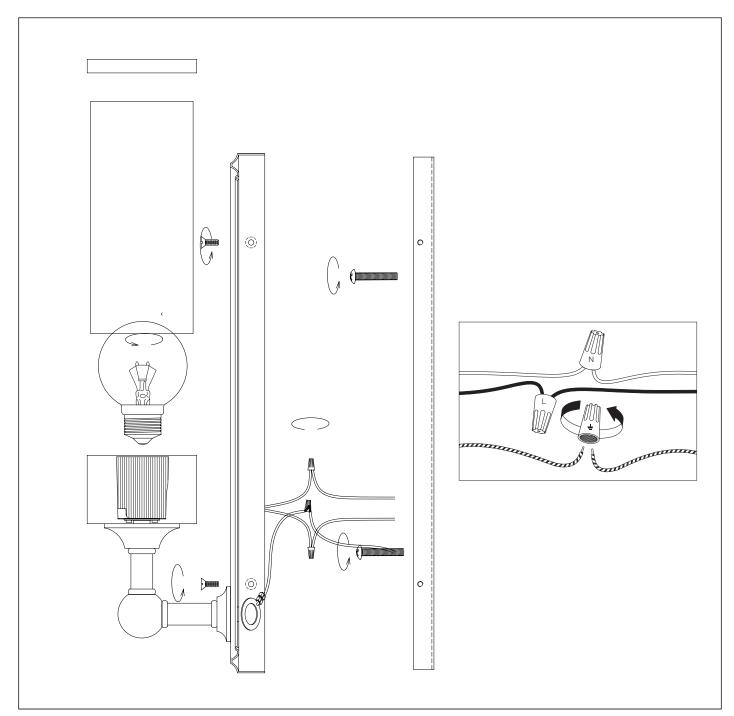

## Eichholtz B.V.

Delfweg 52 2211 VN Noordwijkerhout The Netherlands

★ www.eichholtz.com

■ service@eichholtz.com

**L** +31 (0)252 515 850

- 1. Fix the wall plate to the wall by using wall mounting plugs and screws suitable to your wall type.
- 2. Connect the 3 wires according to their colors. Black is the live wire, white is the neutral wire and brass wire is the earth wire.
- 3. Place the lamp over the wall plate and fix it securely with the screws supplied.
- 4. Place the bulbs.
- 5. Place the glass shade and ring.