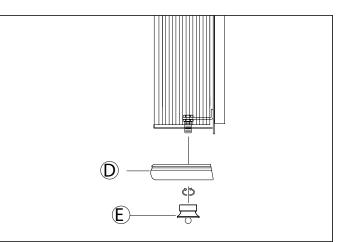

6. Finally place the top cap and secure the it with the finial.

 ${\bf 5.}$  Place the shade over the lamp and secure it by placing the bottom cap (D) and securing it with the finial (E).