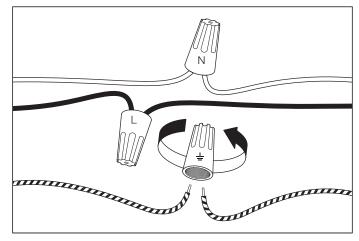

2. Connect the 3 wires according to their colors. Black is the live wire, white is the neutral wire and brass wire is the earth wire.

 Place the bulbs, than place the lamp over the wall plate and fix it securely with the nuts(B) supplied.