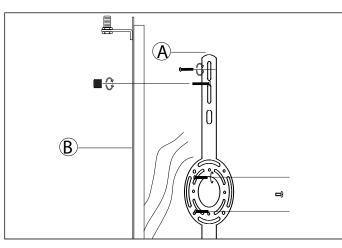

# Eichholtz B.V.

Delfweg 52 2211 VN Noordwijkerhout The Netherlands

- www.eichholtz.com
- service@eichholtz.com
- **L** +31 (0)252 515 850

1. Fix the wall plate(A) to the wall by using wall mounting plugs and screws suitable for your wall.

2. Connect the 3 wires according to their colors. Black is the live wire, white is the neutral wire and brass wire is the earth wire.

 Place the bulbs, than place the lamp over the wall plate and fix it securely with the nuts(B) supplied.