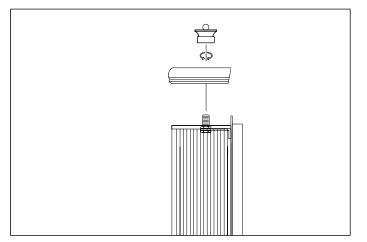

6. Finally place the top cap and secure the it with the finial.

 ${\bf 5.}$  Place the shade over the lamp and secure it by placing the bottom cap (D) and securing it with the finial (E).