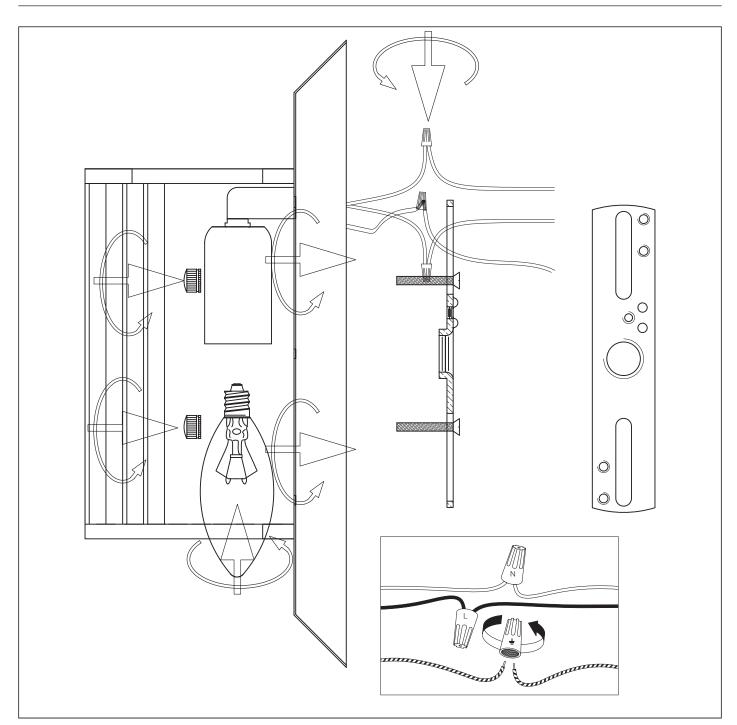

## Eichholtz B.V.

Delfweg 52 2211 VN Noordwijkerhout The Netherlands

♠ www.eichholtz.com

■ service@eichholtz.com

+31 (0)252 515 850

- 1. Fix the wall plate to the wall by using wall mounting plugs and screws suitable to your wall type.
- 2. Connect the 3 wires according to their colors. Black is the live wire, white is the neutral wire and brass wire is the earth wire.
- 3. Slide the lamp over the wall plate. Tighten the nuts until the base of the lamp is secure.
- 4. Place the bulbs.