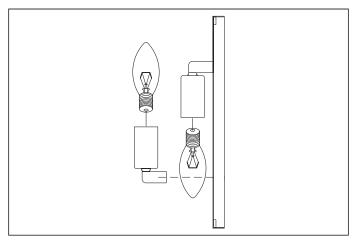

2. Connect the 3 wires according to their colors. Black is the live wire, white is the neutral wire and brass wire is the earth wire.

3. Place the bulbs.

4. Place the lamp over the wall plate and secure with the four nuts.