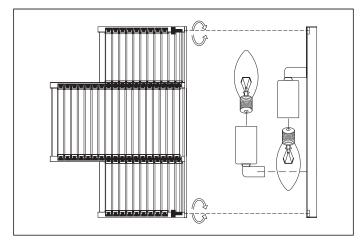

2. Connect the 3 wires according to their colors. Black is the live wire, white is the neutral wire and brass wire is the earth wire.

3. Place the bulbs.

4. Place the lamp over the wall plate and secure with the four nuts.