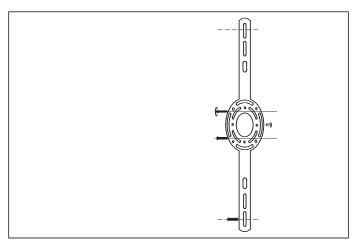

## Eichholtz B.V.

Delfweg 52 2211 VN Noordwijkerhout The Netherlands

- ♠ www.eichholtz.com
- service@eichholtz.com
- +31 (0)252 515 850

1. Fix the wall plate to the wall by using wall mounting plugs and screws suitable to your wall type.