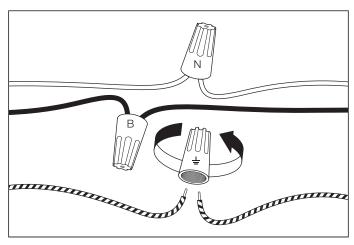

2. Connect the 3 wires according to their colors. Black is the live wire, white is the neutral wire and brass wire is the earth wire.

3. Place the bulbs.

4. Place the lamp over the wall plate and secure with the four nuts.