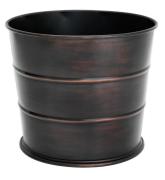

## SPECIFICATION SHEET

Item no. 111157

**Item description** Planter Hortus antique bronze finish

Antique bronze finish

Suitable for use in covered outdoor areas

Suitable for Indoor & covered outdoor use

 Net weight (kg)
 7