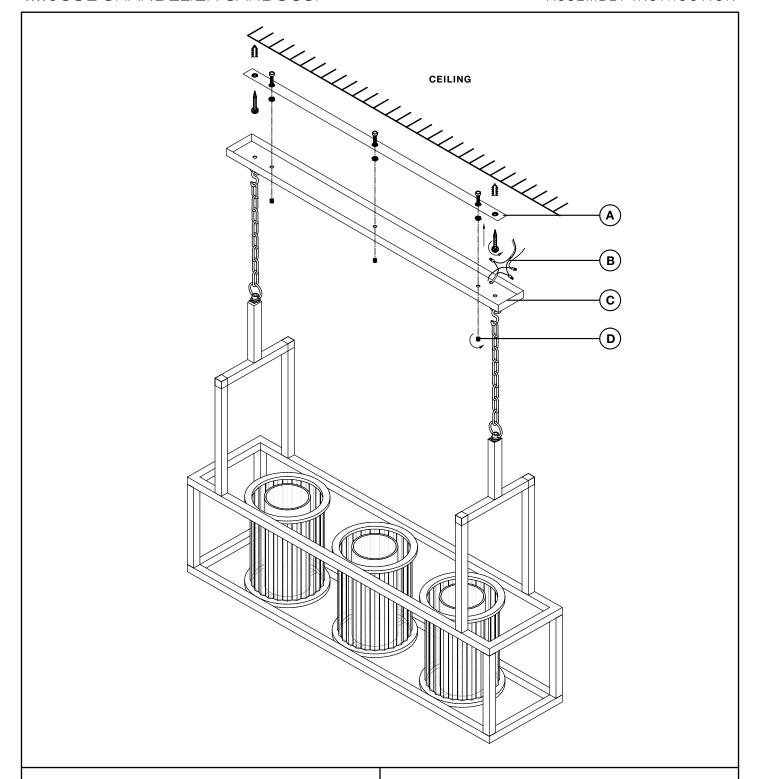

## ASSEMBLY INSTRUCTION

Turn off the electricity supply at the main circuit panel before installing. Do not connect the electricity supply until your luminaire is fully assembled and installed.

Fix the ceiling plate (A) to the ceiling by using mounting plugs and screws suitable to your ceiling type.

Place the luminaire in an elevated position in such a way that the wires can freely reach the ceiling junction box.

Thread the wires through the components and connect the 3 power wires according to their colours (B). Brown is the live wire, blue is the neutral wire, green/yellow is the earth wire.

Place the ceiling canopy (C) over the ceiling bracket and fix it securely with the 3 nuts supplied (D).

Hang the luminaire from the ceiling canopy with chains.