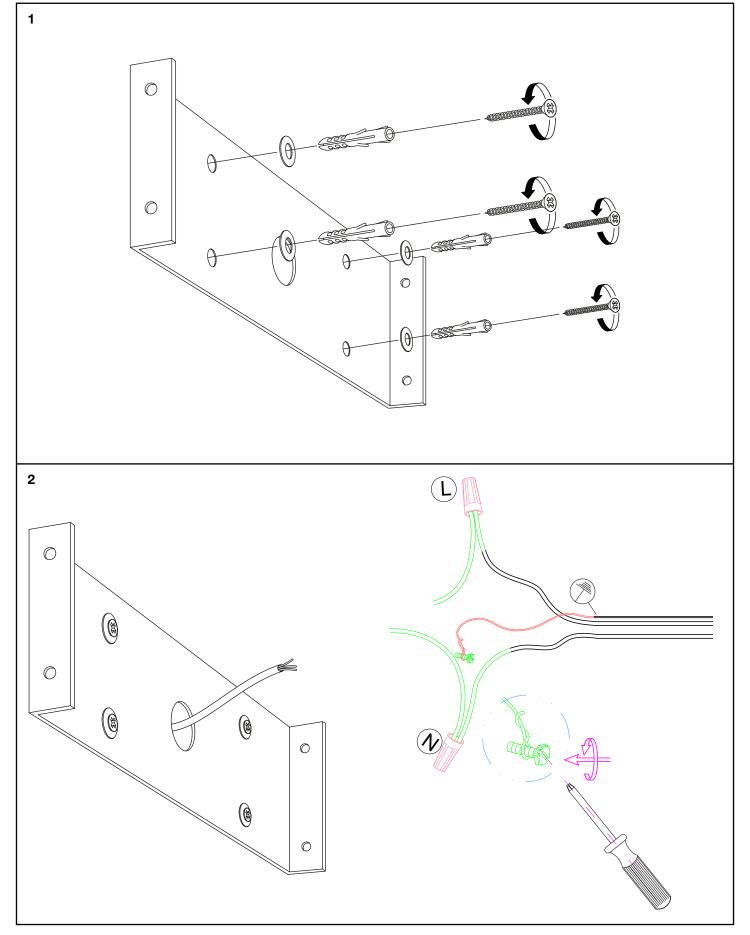

## ASSEMBLY INSTRUCTION

Turn off the electricity supply at the main circuit panel before installing. Do not connect the electricity supply until your luminaire is fully assembled and installed.

Fix the wall plate to the wall by using wall mounting plugs and screws suitable to your wall type.