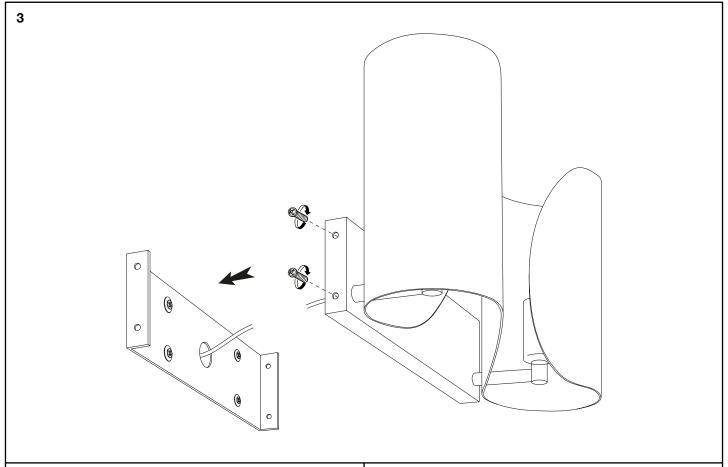

Connect the 3 wires according to their symbols. L is the live wire, N is the neutral wire, the course wire is the earth wire.

Place the lamp over the wall plate and fix it securely with the screws supplied.