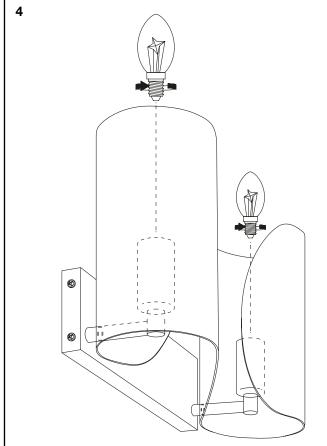

## 111046UL WALL LAMP CRAWLEY

## ASSEMBLY INSTRUCTION



Eichholtz B.V. | Delfweg 52 | 2211 VN Noordwijkerhout | P.O. Box: 23, 2160 AA Lisse | The Netherlands | www.eichholtz.com



## 111046UL WALL LAMP CRAWLEY

## ASSEMBLY INSTRUCTION





Turn off the electricity supply at the main circuit panel before installing. Do not connect the electricity supply until your luminaire is fully assembled and installed.

Fix the wall plate to the wall by using wall mounting plugs and screws suitable to your wall type.

Connect the 3 wires according to their symbols. L is the live wire, N is the neutral wire, the course wire is the earth wire.

Place the lamp over the wall plate and fix it securely with the screws supplied.

Place the bulbs.