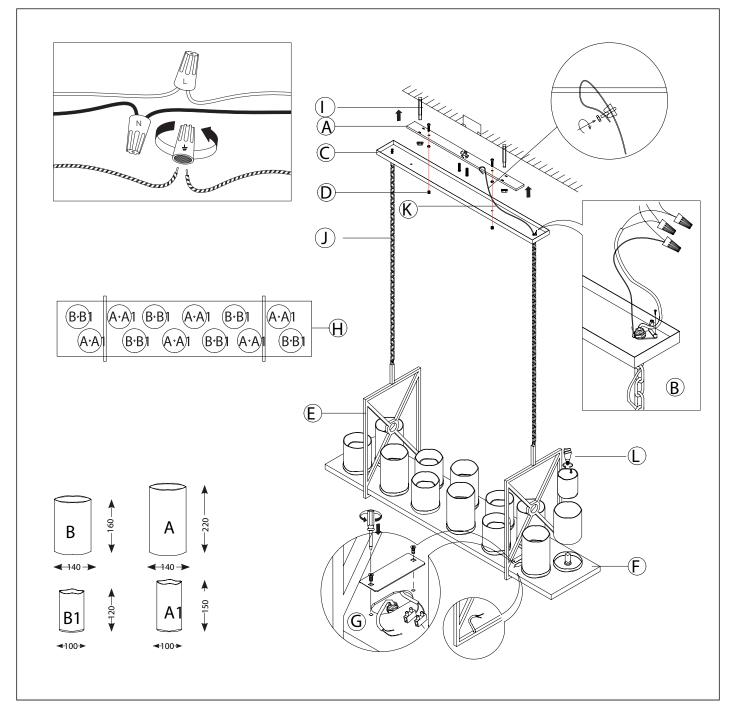

## Eichholtz B.V.

Delfweg 52 2211 VN Noordwijkerhout The Netherlands

- ★ www.eichholtz.com
- +31 (0)252 515 850

- **1.** Take the side panels(E) and the luminaire (F) from the carton. Slide the side panels over the luminaire until they fall into place while leading the wires from the side panel through the bottom of the luminaire to the top. Now connect the wires from the side panel and the wire from the luminaire and place the connection inside the luminaire(G). Close the hole with the supplied cap.
- 2. Fix the crossbar by bolts(I) and screws. F
- 3. Fix the steel wire to the crossbar with the wire lock.
- 4. Connect the 3 wires. L is the live wire, N is the neutral wire, the coarse wire is the earth wire.
- **5.** Place the canopy over the crossbar and fix it with the nuts.
- 6. Place the bulbs and white shades according to their sizes.