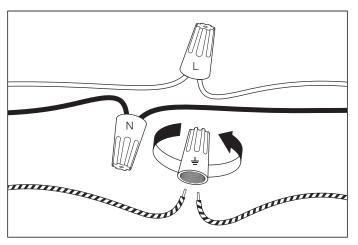

**1.** Fix the wall plate to the wall by using mounting plugs and screws suitable for your wall.

 $\pmb{3}.$  L is the live wire, N is the neutral wire. The course wire is the grounding wire.

5. Place the shade.

2. Connect the three wires.

4. Place the lamp over the wall plate and fix it securely with the screws on both sides.

 Carefully place the bulbs in the fittings. Do NOT turn the bulbs further than necessary, to prevent damage to the fitting.