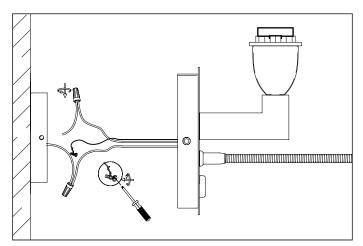

2. Connect the three wires.

4. Place the lamp over the wall plate and fix it securely with the screws on both sides.

 Carefully place the bulbs in the fittings. Do NOT turn the bulbs further than necessary, to prevent damage to the fitting.