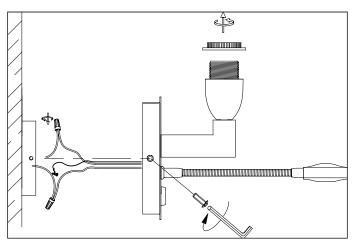

**1.** Fix the wall plate to the wall by using mounting plugs and screws suitable for your wall.

 $\pmb{3}.$  L is the live wire, N is the neutral wire. The course wire is the grounding wire.

5. Place the shade.

2. Connect the three wires.

4. Place the lamp over the wall plate and fix it securely with the screws on both sides.

 Carefully place the bulbs in the fittings. Do NOT turn the bulbs further than necessary, to prevent damage to the fitting.