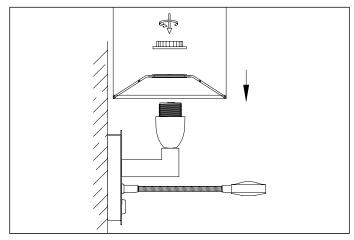

2. Connect the three wires.

4. Place the lamp over the wall plate and fix it securely with the screws on both sides.

 Carefully place the bulbs in the fittings. Do NOT turn the bulbs further than necessary, to prevent damage to the fitting.