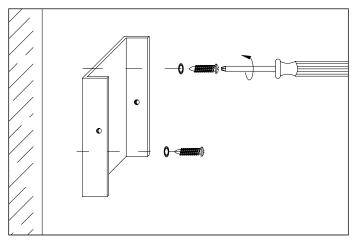

**1.** Fix the wall plate to the wall by using mounting plugs and screws suitable for your wall.

 $\pmb{3}.$  L is the live wire, N is the neutral wire. The course wire is the grounding wire.

5. Place the shade.