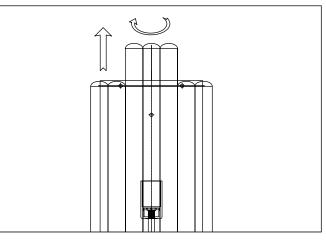

## Eichholtz B.V.

Delfweg 52 2211 VN Noordwijkerhout The Netherlands

- www.eichholtz.com
- service@eichholtz.com
- **L** +31 (0)252 515 850

1. Remove the 2 nuts and the metal plate from the top.

2. Take out the 3 glass tubes from the middle position.