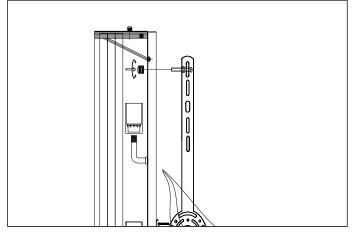

3. Fix the wall plate to the wall, using screws and plugs suitable for your wall.

**4.** Connect the 3 wires according to their colors. Black is the live wire, white is the neutral wire and brass wire is the earth wire.