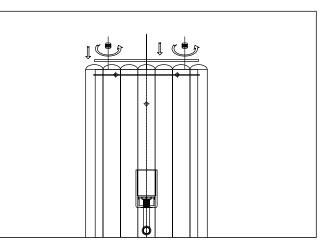

EICHHOLTZ зE

## Assembly instruction

## Item type Wall Lamp

Item name

Amalfi

Item no 110032UL Attention! Do not connect your luminaire to electricity until it is fully assembled.

## Care instructions:

Wipe with a soft dry cloth, do not use chemicals or abrasive cleaning materials.

## Eichholtz B.V.

Delfweg 52 2211 VN Noordwijkerhout The Netherlands

- www.eichholtz.com
- service@eichholtz.com
- **L** +31 (0)252 515 850

1. Remove the 2 nuts and the metal plate from the top.



2. Take out the 3 glass tubes from the middle position.



3. Fix the wall plate to the wall, using screws and plugs suitable for your wall.



**4.** Connect the 3 wires according to their colors. Black is the live wire, white is the neutral wire and brass wire is the earth wire.





5. Add the bulbs.