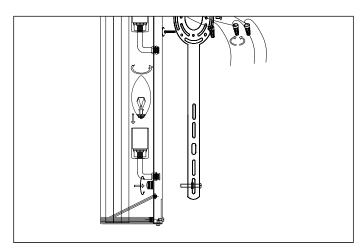

3. Fix the wall plate to the wall, using screws and plugs suitable for your wall.

**4.** Connect the 3 wires according to their colors. Black is the live wire, white is the neutral wire and brass wire is the earth wire.

5. Add the bulbs.