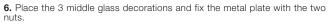

EICHHOLTZ зE

## Assembly instruction

## Item type Wall Lamp

Item name

Amalfi

Item no 110032UL Attention! Do not connect your luminaire to electricity until it is fully assembled.

## Care instructions:

Wipe with a soft dry cloth, do not use chemicals or abrasive cleaning materials.

## Eichholtz B.V.

Delfweg 52 2211 VN Noordwijkerhout The Netherlands

- www.eichholtz.com
- service@eichholtz.com
- **L** +31 (0)252 515 850

1. Remove the 2 nuts and the metal plate from the top.



2. Take out the 3 glass tubes from the middle position.



3. Fix the wall plate to the wall, using screws and plugs suitable for your wall.



**4.** Connect the 3 wires according to their colors. Black is the live wire, white is the neutral wire and brass wire is the earth wire.





5. Add the bulbs.