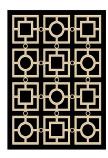

## SPECIFICATION SHEET

Item no. 109766

**Item description** Carpet Evans black 170 x 240 cm

Category Accessories
Type Carpets

Carpet backing Cotton | polyester | latex

Finish(es)/colour(s) Black | off-white | taupe | Hand tufted | 85% New Zealand wool pile | 15% viscose pile

Suitable for Indoor use/dry locations only