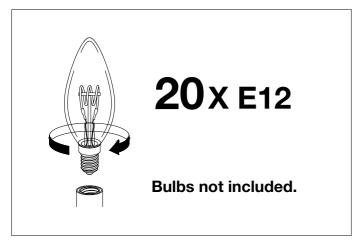

 $\ensuremath{\textbf{4.}}$  Place the lamp over the ceiling plate and fix it with the nuts.

5. Place the bulbs.

6. Place the glass.