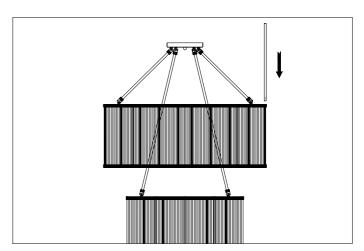

## Eichholtz B.V.

Delfweg 52 2211 VN Noordwijkerhout The Netherlands

- ★ www.eichholtz.com
- service@eichholtz.com
- **L** +31 (0)252 515 850

 Fix the ceiling plate to the ceiling by using mounting plugs and screws suitable for your ceiling. Fix the steel wire to the plate.

2. Connect the pipes to the lamp first. Connect the other end of the pipes to the ceiling canopy.

3. Connect the 3 power wires. The slick wire is the live wire, The coarse wire is the neutral wire and brass wire is the earth wire.

 $\ensuremath{\textbf{4.}}$  Place the lamp over the ceiling plate and fix it with the nuts.

5. Place the bulbs.

6. Place the glass.