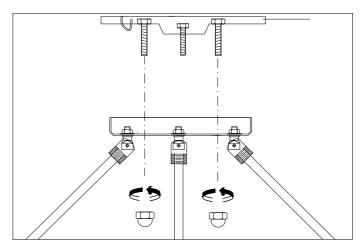

 $\ensuremath{\textbf{4.}}$  Place the lamp over the ceiling plate and fix it with the nuts.

5. Place the bulbs.

6. Place the glass.