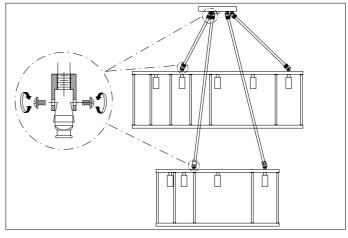

2. Connect the pipes to the lamp first. Connect the other end of the pipes to the ceiling canopy.

3. Connect the 3 power wires. The slick wire is the live wire, The coarse wire is the neutral wire and brass wire is the earth wire.

 $\ensuremath{\textbf{4.}}$  Place the lamp over the ceiling plate and fix it with the nuts.

5. Place the bulbs.

6. Place the glass.