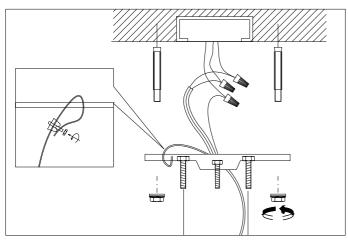

## Eichholtz B.V.

Delfweg 52 2211 VN Noordwijkerhout The Netherlands

- ★ www.eichholtz.com
- service@eichholtz.com
- **L** +31 (0)252 515 850

 Fix the ceiling plate to the ceiling by using mounting plugs and screws suitable for your ceiling. Fix the steel wire to the plate.

2. Connect the pipes to the lamp first. Connect the other end of the pipes to the ceiling canopy.

3. Connect the 3 power wires. The slick wire is the live wire, The coarse wire is the neutral wire and brass wire is the earth wire.

 $\ensuremath{\textbf{4.}}$  Place the lamp over the ceiling plate and fix it with the nuts.

5. Place the bulbs.

6. Place the glass.