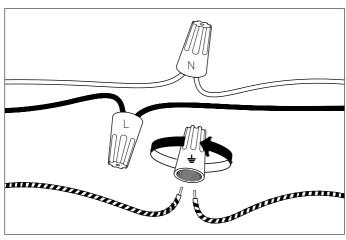

2. Connect the pipes to the lamp first. Connect the other end of the pipes to the ceiling canopy.

3. Connect the 3 power wires. The slick wire is the live wire, The coarse wire is the neutral wire and brass wire is the earth wire.