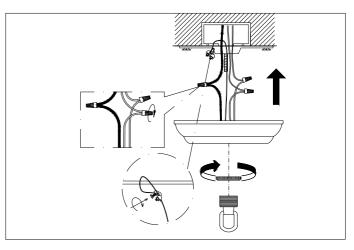

2. Connect the 3 power wires. The slick wires. The slick wire is the live wire, the coarse wire is the neutral wire, brass is the earth wire. Connect the wire lock.

3. Hang the lamp from the suspension eye, using the chain and carabiner. Carefully lower the lamp until the chain is taut. Straighten the chain links.