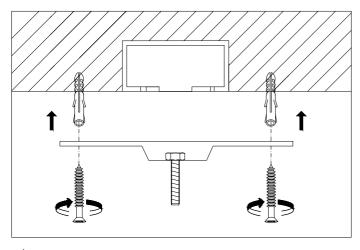

## Eichholtz B.V.

Delfweg 52 2211 VN Noordwijkerhout The Netherlands

- ♠ www.eichholtz.com
- service@eichholtz.com
- **L** +31 (0)252 515 850

Lead the wires from your ceiling through the hole of the ceiling plate. Fix the ceiling plate to the ceiling by using mounting plugs and screws suitable to your ceiling type.