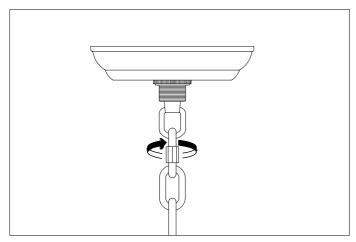

2. Connect the 3 power wires. The slick wires. The slick wire is the live wire, the coarse wire is the neutral wire, brass is the earth wire. Connect the wire lock.

3. Hang the lamp from the suspension eye, using the chain and carabiner. Carefully lower the lamp until the chain is taut. Straighten the chain links.