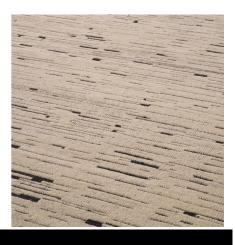

# SPECIFICATION SHEET

Item no. 117588

**Item description** Carpet Talitha black ivory 200 x 300 cm

Black | Ivory

Hand knotted | 100% wool

Suitable for Indoor use/dry locations only

 Net weight (kg)
 14.75

 Net weight (lbs)
 32.51

#### **MATERIALS**

117588 Carpet Talitha black ivory 200 x 300 cm

Wool | Cotton