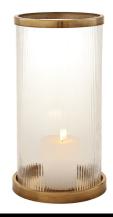

## SPECIFICATION SHEET

Item no. 108033

**Item description** Hurricane Harrington antique brass finish L

Antique brass finish | hand blown glass

Suitable for Indoor use/dry locations only

Net weight (kg) 2.2 Net weight (lbs) 4.85

## **DIMENSIONS**

 Dimensions (cm)
 Ø 23 | H. 42 cm

 Dimensions (inch)
 Ø 9.06" | H. 16.54"

## **MATERIALS**

108033 Hurricane Harrington antique brass finish L

Glass | Stainless steel

Stainless steel grade SAE 202