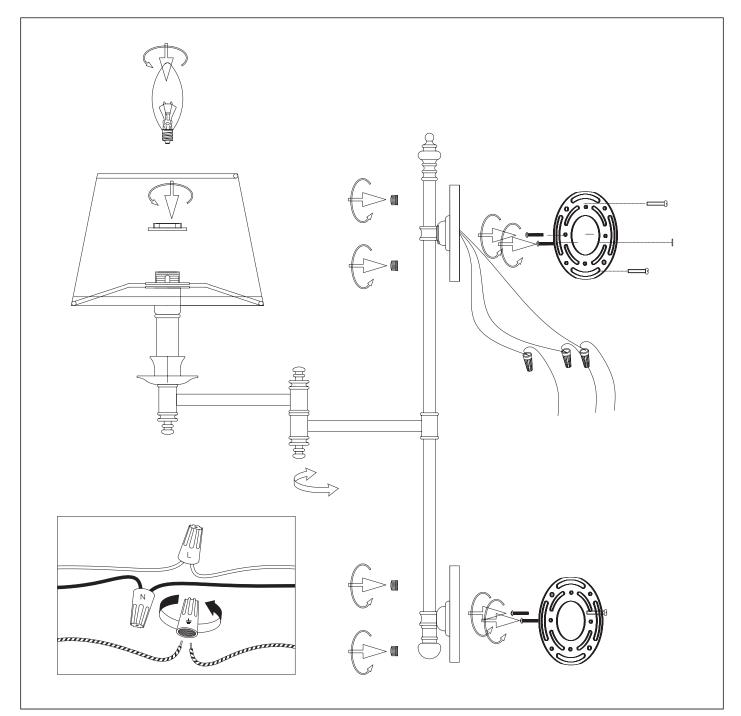

Item type

Wall Lamp

Item name

Indigo

**Item no** 107335UL

**Attention!** Do not connect your luminaire to electricity until it is fully assembled.

## Eichholtz B.V.

Delfweg 52 2211 VN Noordwijkerhout The Netherlands

- ★ www.eichholtz.com
- service@eichholtz.com
- **L** +31 (0)252 515 850

- 1. Measure the distance between the top and the bottom wall plate.
- 2. Fix the wall plates to the wall according to these measurements, by using wall mounting plugs and screws suitable to your wall type.
- 3. Connect the 3 wires according to their colors. Black is the live wire, white is the neutral wire and brass wire is the earth wire.
- 4. Place the lamp over the wall plate and fix it securely with the nuts.
- 5. Place the bulbs.