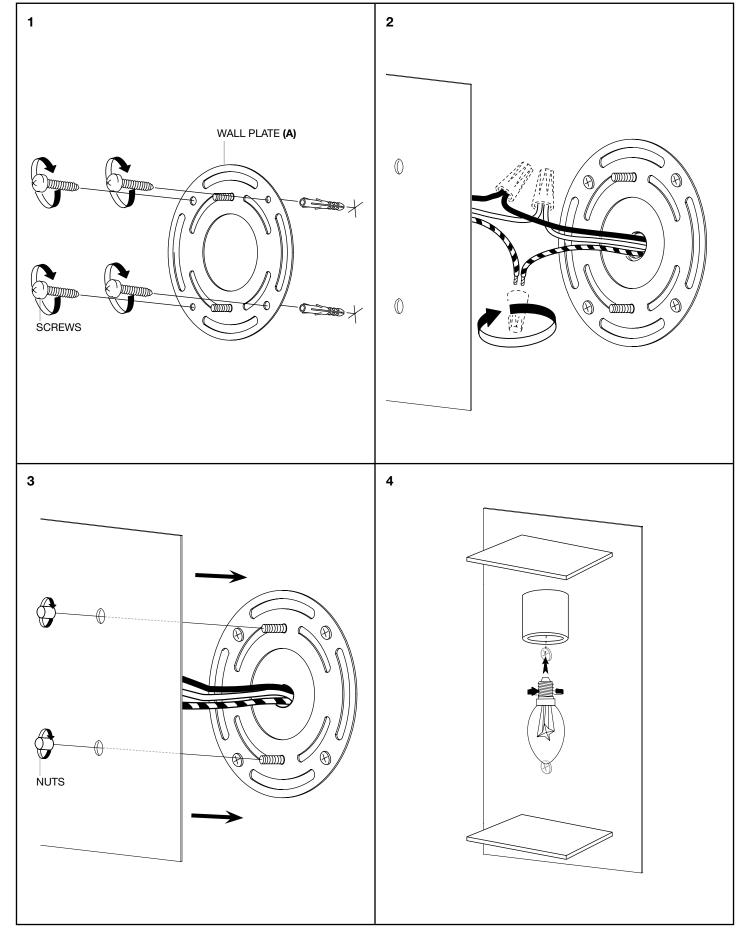

#### ASSEMBLY INSTRUCTION

Turn off the electricity supply at the main circuit panel before installing. Do not connect the electricity supply until your luminaire is fully assembled and installed.

Fix the wall plate to the wall by using wall mounting plugs and screws suitable to your wall type.

Connect the 3 wires according to their colours. Brown is the live wire, blue is the neutral wire, green/yellow is the earth wire.

Place the lamp over the cross bar and fix it securely with the nuts supplied.