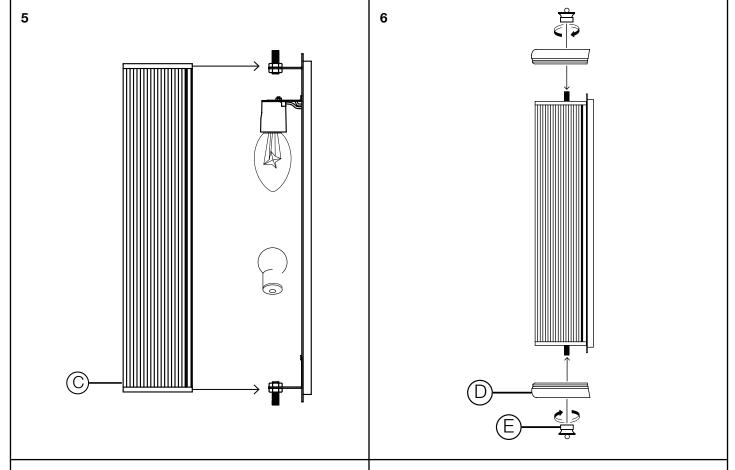

Connect the 3 wires according to their colours. Brown is the live wire, blue is the neutral wire, green/yellow is the earth wire.

Place the lamp over the cross bar and fix it securely with the nuts supplied.

Place the cover (C) over the lamp and secure it by first placing the bottom cap (D) and securing it with the finial (E). Finally place the top cap and secure the it with the finial.