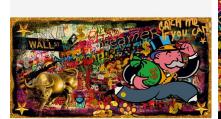

## Catch Me If You Can

Photographic Artwork

The Monopoly Man runs away with his riches against a glitzy background of graffiti. Printed onto smooth plexiglass this artwork has a sleek, glossy finish and is part of our curated collaboration with Cobra Art.