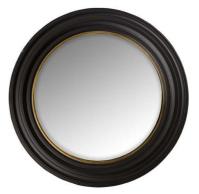

## SPECIFICATION SHEET

Item no. Item description 105921 Mirror Cuba Large Black finish | gold finish | convex mirror

Suitable for

Net weight (kg) Net weight (lbs) Black finish | gold finish | convex mir

10 22.04

## DIMENSIONS Dimensions (cm) Ø 75 | D. 6 cm Ø 29.53" | D. 2.36" Dimensions (inch) Visible mirror dimensions (cm) Ø 50.5 cm Visible mirror dimensions (inch) Ø 19.88″ MATERIALS Mirror Cuba Large 105921 MDF | Convex mirror **SPECIFICATIONS** Assembly required? No assembly required Hanging method French cleat LOGISTIC INFORMATION 105921 Mirror Cuba Large | 1 pc(s) Carton length (m) 0.87 Carton width (m) 0.88 Carton height (m) 0.165 Carton cubage (m) 0.1263 Gross weight (kg) 13.8 HS code EU 70099200 Carton length (inch) 34.25 Carton width (inch) 34.65 Carton height (inch) 6.5 Carton cubage (ft) 4.46 Gross weight (lbs) 30.42 HS code USA 7009925095