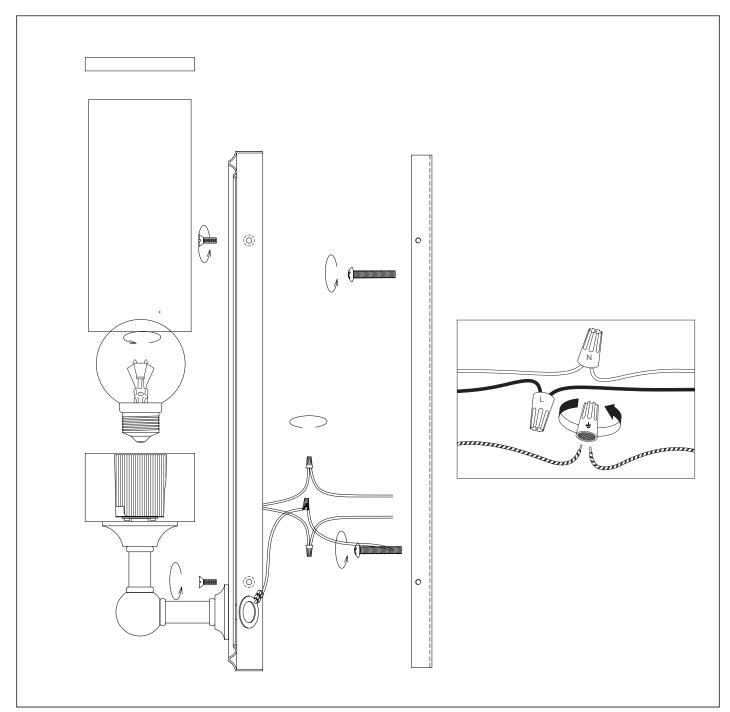

## Item type

Wall Lamp

**Item name** Valentine

Item no

105918UL

Attention! Do not connect your luminaire to electricity until it is fully assembled.

## Care instructions:

Wipe with a soft dry cloth, do not use chemicals or abrasive cleaning materials.

- ✿ www.eichholtz.com
- service@eichholtz.com
- **L** +31 (0)252 515 850

1. Fix the wall plate to the wall by using wall mounting plugs and screws suitable to your wall type.

2. Connect the 3 wires according to their colors. Black is the live wire, white is the neutral wire and brass wire is the earth wire.

- 3. Place the lamp over the wall plate and fix it securely with the screws supplied.
- 4. Place the bulbs.
- **5.** Place the glass shade and ring.