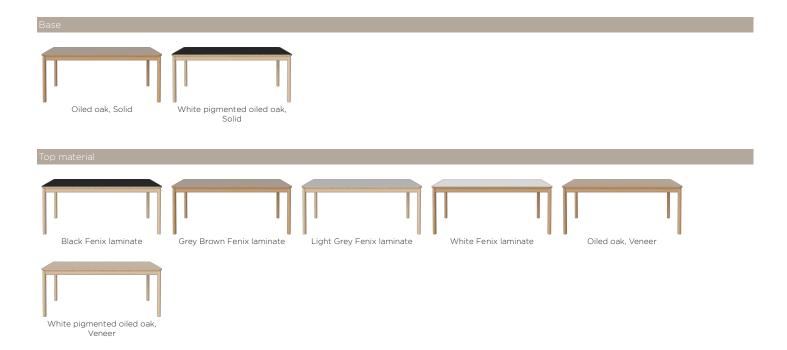

/ Edge, Solid, Oak, Quercus robur, Poland / Tabletop, Veneer, Oak, Quercus robur, Poland / Tabletop, Particle board / Rails,

Solid, Pine, Pinus sylvatica, Poland

#### The parcel's measurements

The parcel's measurements 1: 0.27 m3, 52.0 kg (D 970 cm, W 231.0 cm, H 12.0 cm)) The parcel's measurements 2: 0.06 m3, 14.0 kg (D 49.0 cm, W 109.0 cm,

H 11.0 cm))

The parcel's measurements

The parcel's measurements 1: 0.20 m3, 52.0 kg (D 97.0 cm, W 191.0 cm, H 11.0 cm))

The parcel's measurements

The parcel's measurements 1: 0.27 m3, 57.0 kg (D 97.0 cm, W 231.0 cm, H 12.0 cm))

The parcel's measurements

The parcel's measurements 1: 0.20 m3, 52.0 kg (D 97.0 cm, W 191.0 cm, H 11.0 cm))
The parcel's measurements 2: 0.06 m3, 14.0 kg (D 49.0 cm, W 109.0 cm, H 11.0 cm))

## Materials and surfaces