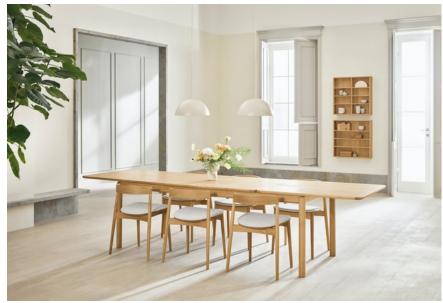

## Ronya series

Designed by Studio Nooi, Italy

Through crafted details and simple, rounded lines, the Ronya table elevates the dining experience to its most warm and inviting form. Studio Nooi have created a cleverly designed extension table, featuring a unique, built-in butterfly mechanism that elegantly extends the table in two simple movements. Allowing the tabletop to remain a full, unbroken surface when not extended. With legs crafted in solid FSC® certified oak and tabletop in beautiful oak veneer or laminate in a selection of colours, the table is tailormade to meet all your dining needs.

# Ronya Extension Dining Table 220 x 90 cm