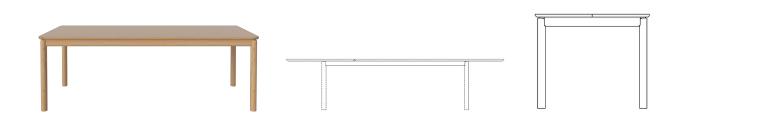

# Ronya Extension Dining Table 220 x 90 cm

### Specifications

| Country of origin                                                                                                                                                                                                                 | Assembly                                                                                   | Height                   | Depth | Length                           | Weight       |
|-----------------------------------------------------------------------------------------------------------------------------------------------------------------------------------------------------------------------------------|--------------------------------------------------------------------------------------------|--------------------------|-------|----------------------------------|--------------|
| Poland                                                                                                                                                                                                                            | Legs/Base to be mounted                                                                    | 75 cm                    | 90 cm | 220 cm                           | 52 kg        |
| Full length incl. extension leave(s)                                                                                                                                                                                              | Tabletop thickness                                                                         | Distance<br>between legs |       | Distance<br>tabletop to<br>floor | Producer     |
| 320 cm                                                                                                                                                                                                                            | 2.50 cm                                                                                    |                          |       |                                  | PBJ<br>Polen |
|                                                                                                                                                                                                                                   |                                                                                            | 206 cm                   | 64 cm | 75 cm                            | Poleii       |
| Wood Due Diligence                                                                                                                                                                                                                | The parcel's                                                                               |                          |       |                                  |              |
| Legs, Solid, Oak, Quercus robur, Poland / Edge, Solid, Oak, Quercus robur, Poland / Tabletop, Veneer, Oak, Quercus robur, Poland / Tabletop, Particle board, Particle board, Poland / Rails, Solid, Pine, Pinus sylvatica, Poland | measurements                                                                               |                          |       |                                  |              |
|                                                                                                                                                                                                                                   | The parcel's measurements<br>1: 0.27 m3, 52.0 kg<br>(D 97.0 cm, W 231.0 cm, H<br>12.0 cm)) |                          |       |                                  |              |
|                                                                                                                                                                                                                                   | The parcel's measurements<br>2: 0.06 m3, 14.0 kg<br>(D 49.0 cm, W 109.0 cm, H<br>11.0 cm)) |                          |       |                                  |              |