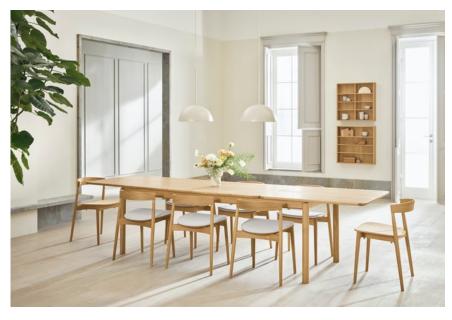

## Ronya series

Designed by Studio Nooi, Italy

Through crafted details and simple, rounded lines, the Ronya table elevates the dining experience to its most warm and inviting form. Studio Nooi have created a cleverly designed extension table, featuring a unique, built-in butterfly mechanism that elegantly extends the table in two simple movements. Allowing the tabletop to remain a full, unbroken surface when not extended. With legs crafted in solid FSC® certified oak and tabletop in beautiful oak veneer or laminate in a selection of colours, the table is tailormade to meet all your dining needs.

#### Meet the designer

Studio Nooi was founded by Giulia Pesce and Ruggero Bastita in Torino, Italy. Giulia and Ruggero built their approach to design while studying and working as designers in Italy and Denmark. Nooi derives from the Italian word "noi", meaning "us" – the idea being that design is never an individual act but rather a collaborative process, involving designers, companies, users, artisans and technicians. Nooi's designs are always the result of good cooperation between people and influenced by society, art, nature and cultural heritage, and the designers are closely involved at every stage of the project development.