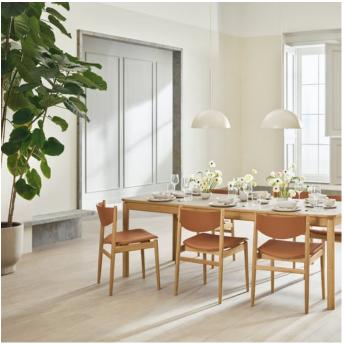

## Ronya series

Designed by Studio Nooi, Italy

Through crafted details and simple, rounded lines, the Ronya table elevates the dining experience to its most warm and inviting form. Studio Nooi have created a cleverly designed extension table, featuring a unique, built-in butterfly mechanism that elegantly extends the table in two simple movements. Allowing the tabletop to remain a full, unbroken surface when not extended. With legs crafted in solid FSC® certified oak and tabletop in beautiful oak veneer or laminate in a selection of colours, the table is tailormade to meet all your dining needs.

# Ronya Extension Dining Table 220 x 90 cm