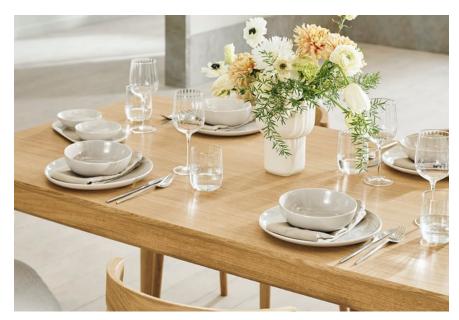

## Ronya series

Designed by Studio Nooi, Italy

Through crafted details and simple, rounded lines, the Ronya table elevates the dining experience to its most warm and inviting form. Studio Nooi have created a cleverly designed extension table, featuring a unique, built-in butterfly mechanism that elegantly extends the table in two simple movements. Allowing the tabletop to remain a full, unbroken surface when not extended. With legs crafted in solid FSC® certified oak and tabletop in beautiful oak veneer or laminate in a selection of colours, the table is tailormade to meet all your dining needs.