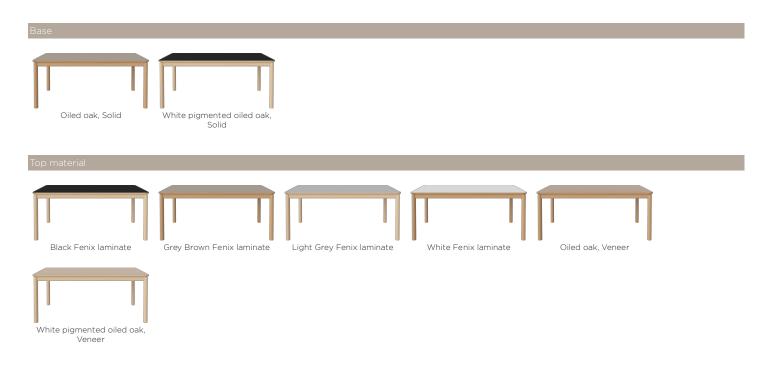

|  |
| 320 cm                  | Wood Due Diligence                     |                                                                                                                                                                                |  |
|                         |                                        | 1.7                                                                                                                                                                            |  |

Legs, Solid, Oak, Quercus robur, Poland / Edge, Solid, Oak, Quercus robur, Poland / Tabletop, Veneer, Oak, Quercus robur, Poland / Tabletop, Particle board, Particle board, Poland / Rails, Solid, Pine, Pinus sylvatica, Poland

BOLIA

### Materials and surfaces