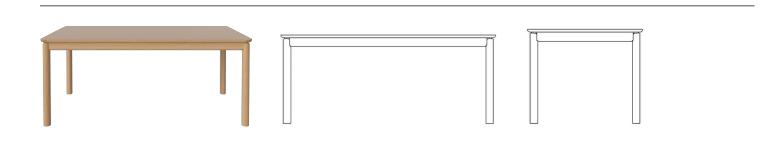

### Specifications

| Country of origin                                                                          | Assembly                   | Height   | Depth                            | Length       | Weight                                                                                                                                                                                                          |
|--------------------------------------------------------------------------------------------|----------------------------|----------|----------------------------------|--------------|-----------------------------------------------------------------------------------------------------------------------------------------------------------------------------------------------------------------|
| Poland                                                                                     | Legs/Base to be<br>mounted | 75 cm    | 90 cm                            | 180 cm       | 50 kg                                                                                                                                                                                                           |
| Tabletop thickness                                                                         | Distance                   | to floor | Distance<br>tabletop to<br>floor | Producer     | Wood Due Diligence                                                                                                                                                                                              |
| 2.50 cm                                                                                    | between legs               |          |                                  | PBJ<br>Polen | Legs, Solid, Oak, Quercus robur, Poland / Edge, Solid, Oak, Quercus robur, Poland /                                                                                                                             |
| The parcel's measurements                                                                  | 166 cm                     | 64 cm    | 75 cm                            | Polen        | Legs, Solid, Oak, Quercus robur, Poland / Edge, Solid, Oak, Quercus robur, Poland /<br>Tabletop, Veneer, Oak, Quercus robur, Poland / Tabletop, Particle board / Rails, Solid,<br>Pine, Pinus sylvatica, Poland |
| The parcel's measurements<br>1: 0.20 m3, 52.0 kg<br>(D 97.0 cm, W 191.0 cm, H<br>11.0 cm)) |                            |          |                                  |              |                                                                                                                                                                                                                 |