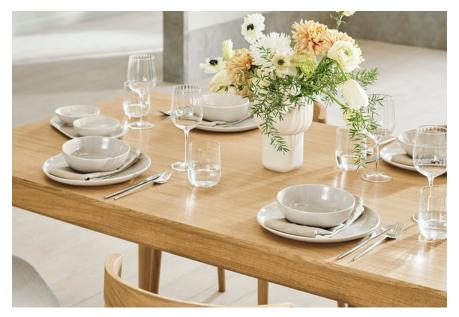

## Ronya series

Designed by Studio Nooi, Italy

Through crafted details and simple, rounded lines, the Ronya table elevates the dining experience to its most warm and inviting form. Studio Nooi have created an elegant and simple dining table, with legs crafted in solid, FSC® certified oak and tabletop in beautiful oak veneer or laminate in a selection of colours. A table tailormade to meet all your dining needs.