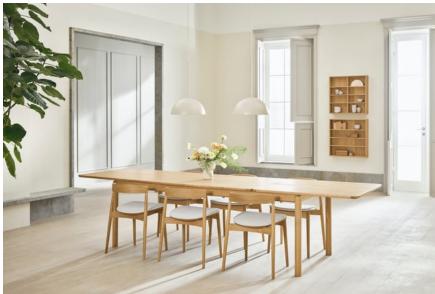

## Ronya series

Designed by Studio Nooi, Italy

Through crafted details and simple, rounded lines, the Ronya table elevates the dining experience to its most warm and inviting form. Studio Nooi have created an elegant and simple dining table, with legs crafted in solid, FSC® certified oak and tabletop in beautiful oak veneer or laminate in a selection of colours. A table tailormade to meet all your dining needs.

measurements 2: 0.06 m3, 14.0 kg

H 11.0 cm))

(D 49.0 cm, W 109.0 cm,

03-135-15

Ronya Extension Dining Table 220 x 90 cm

| <b>Height</b><br>75 cm  | Tabletop thickness<br>2.50 cm          | The parcel's measurements<br>The parcel's                                                                                                                                      |  |
|-------------------------|----------------------------------------|--------------------------------------------------------------------------------------------------------------------------------------------------------------------------------|--|
| <b>Depth</b><br>90 cm   | <b>Distance between legs</b><br>206 cm | measurements 1: 0.27 m3,<br>52.0 kg<br>(D 97.0 cm, W 231.0 cm,<br>H 12.0 cm))<br>The parcel's<br>measurements 2: 0.06<br>m3, 14.0 kg<br>(D 49.0 cm, W 109.0 cm,<br>H 11.0 cm)) |  |
| <b>Length</b><br>220 cm | Distance sarg to floor<br>64 cm        |                                                                                                                                                                                |  |
| <b>Weight</b><br>52 kg  | Distance tabletop to floor<br>75 cm    |                                                                                                                                                                                |  |
| Full length incl.       | Producer                               |                                                                                                                                                                                |  |
| extension leave(s       | 9 <sup>PBJ Polen</sup>                 |                                                                                                                                                                                |  |
| 320 cm                  | Wood Due Diligence                     |                                                                                                                                                                                |  |
|                         |                                        | 1.7                                                                                                                                                                            |  |