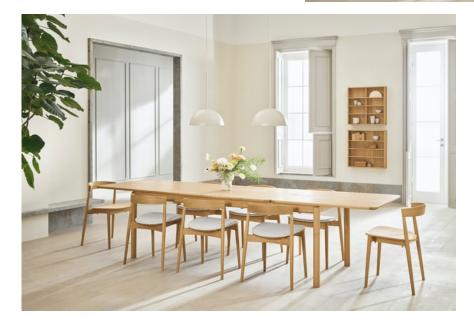

## Ronya series

Designed by Studio Nooi, Italy

Through crafted details and simple, rounded lines, the Ronya table elevates the dining experience to its most warm and inviting form. Studio Nooi have created an elegant and simple dining table, with legs crafted in solid, FSC® certified oak and tabletop in beautiful oak veneer or laminate in a selection of colours. A table tailormade to meet all your dining needs.