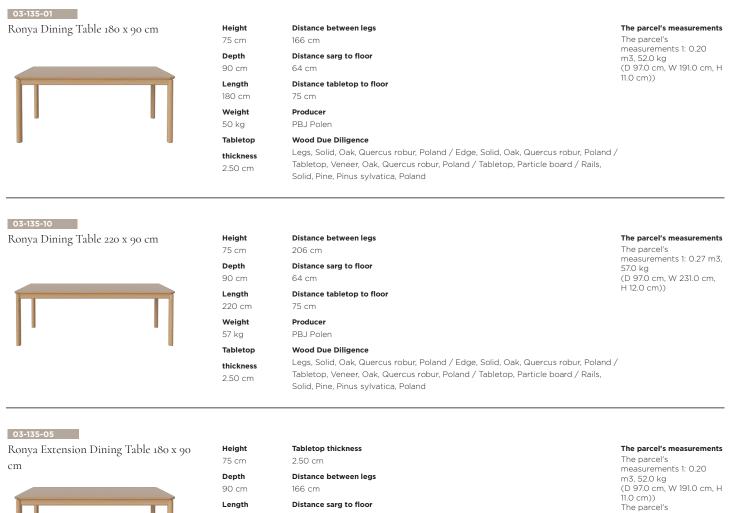

### Specifications

| Country of origin                                                                          | Assembly                   | Height   | Depth                            | Length       | Weight                                                                                                                                                                                                          |
|--------------------------------------------------------------------------------------------|----------------------------|----------|----------------------------------|--------------|-----------------------------------------------------------------------------------------------------------------------------------------------------------------------------------------------------------------|
| Poland                                                                                     | Legs/Base to be<br>mounted | 75 cm    | 90 cm                            | 180 cm       | 50 kg                                                                                                                                                                                                           |
| Tabletop thickness                                                                         | Distance                   | to floor | Distance<br>tabletop to<br>floor | Producer     | Wood Due Diligence                                                                                                                                                                                              |
| 2.50 cm                                                                                    | between legs               |          |                                  | PBJ<br>Polen | Legs, Solid, Oak, Quercus robur, Poland / Edge, Solid, Oak, Quercus robur, Poland /                                                                                                                             |
| The parcel's measurements                                                                  | 166 cm                     | 64 cm    | 75 cm                            | Polen        | Legs, Solid, Oak, Quercus robur, Poland / Edge, Solid, Oak, Quercus robur, Poland /<br>Tabletop, Veneer, Oak, Quercus robur, Poland / Tabletop, Particle board / Rails, Solid,<br>Pine, Pinus sylvatica, Poland |
| The parcel's measurements<br>1: 0.20 m3, 52.0 kg<br>(D 97.0 cm, W 191.0 cm, H<br>11.0 cm)) |                            |          |                                  |              |                                                                                                                                                                                                                 |

The mark of responsible forestry

| 75 011                  | 2.50 Cm                                                                                                                                                                                                                               |
|-------------------------|---------------------------------------------------------------------------------------------------------------------------------------------------------------------------------------------------------------------------------------|
| <b>Depth</b><br>90 cm   | Distance between legs<br>166 cm                                                                                                                                                                                                       |
| <b>Length</b><br>180 cm | Distance sarg to floor<br>64 cm                                                                                                                                                                                                       |
| <b>Weight</b><br>50 kg  | Distance tabletop to floor<br>75 cm                                                                                                                                                                                                   |
| Full length incl.       | Producer<br>PBJ Polen                                                                                                                                                                                                                 |
| extension leave(s)      |                                                                                                                                                                                                                                       |
| 280 cm                  | Wood Due Diligence<br>Legs, Solid, Oak, Quercus robur, Poland / Edge, Solid, Oak, Quercus robur, Poland /<br>Tabletop, Veneer, Oak, Quercus robur, Poland / Tabletop, Particle board / Rails,<br>Solid, Pine, Pinus sylvatica, Poland |

measurements 2: 0.06 m3, 14.0 kg

H 11.0 cm))

(D 49.0 cm, W 109.0 cm,

03-135-15

Ronya Extension Dining Table 220 x 90 cm

| <b>Height</b><br>75 cm  | Tabletop thickness<br>2.50 cm          | The parcel's measurements<br>The parcel's                                                                                                                                      |  |
|-------------------------|----------------------------------------|--------------------------------------------------------------------------------------------------------------------------------------------------------------------------------|--|
| <b>Depth</b><br>90 cm   | <b>Distance between legs</b><br>206 cm | measurements 1: 0.27 m3,<br>52.0 kg<br>(D 97.0 cm, W 231.0 cm,<br>H 12.0 cm))<br>The parcel's<br>measurements 2: 0.06<br>m3, 14.0 kg<br>(D 49.0 cm, W 109.0 cm,<br>H 11.0 cm)) |  |
| <b>Length</b><br>220 cm | Distance sarg to floor<br>64 cm        |                                                                                                                                                                                |  |
| <b>Weight</b><br>52 kg  | Distance tabletop to floor<br>75 cm    |                                                                                                                                                                                |  |
| Full length incl.       | Producer                               |                                                                                                                                                                                |  |
| extension leave(s       | 9 <sup>PBJ Polen</sup>                 |                                                                                                                                                                                |  |
| 320 cm                  | Wood Due Diligence                     |                                                                                                                                                                                |  |
|                         |                                        | 1.7                                                                                                                                                                            |  |

Legs, Solid, Oak, Quercus robur, Poland / Edge, Solid, Oak, Quercus robur, Poland / Tabletop, Veneer, Oak, Quercus robur, Poland / Tabletop, Particle board, Particle board, Poland / Rails, Solid, Pine, Pinus sylvatica, Poland