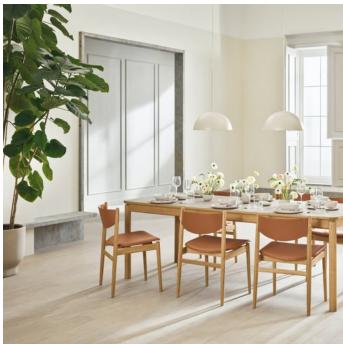

## Ronya series

Designed by Studio Nooi, Italy

Through crafted details and simple, rounded lines, the Ronya table elevates the dining experience to its most warm and inviting form. Studio Nooi have created an elegant and simple dining table, with legs crafted in solid, FSC® certified oak and tabletop in beautiful oak veneer or laminate in a selection of colours. A table tailormade to meet all your dining needs.

# Ronya Dining Table 180 x 90 cm