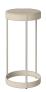

### 03-105-20

Drum Pedestal Ø28, H55 cm

Height 55 cm 28 cm

Weight **Tabletop thickness** 

6.30 kg 2 cm

Producer

Aage Østergaard Møbelindustri A/S

#### The parcel's measurements

The parcel's measurements 1: 0.05 m3, 6.3 kg (D 29.0 cm, W 30.0 cm, H 58.0 cm))