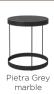

# Drum series

Designed by kaschkasch, Germany

The Drum coffee tables and are designed by the German duo kaschkasch and are handcrafted in Denmark using durable steel and natural stone. Designed to fit seamlessly into your interior with the lightweight frame and round shape and tailormade for you in your choice of beautiful stone tabletop – elegant travertine, minimalist concrete, or a variety of exquisite marbles.

## Materials and surfaces

Black lacquered steel

Grey lacquered steel

Creme lacquered steel

Sand Travertine