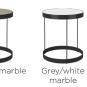

# Drum series

Designed by kaschkasch, Germany

The Drum coffee tables and are designed by the German duo kaschkasch and are handcrafted in Denmark using durable steel and natural stone. Designed to fit seamlessly into your interior with the lightweight frame and round shape and tailormade for you in your choice of beautiful stone tabletop – elegant travertine, minimalist concrete, or a variety of exquisite marbles.

## Materials and surfaces

Black lacquered steel

Grey lacquered steel

Creme lacquered steel

Sand Travertine