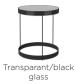

# Drum series

Designed by kaschkasch, Germany

The Drum coffee tables and are designed by the German duo kaschkasch and are handcrafted in Denmark using durable steel and natural stone. Designed to fit seamlessly into your interior with the lightweight frame and round shape and tailormade for you in your choice of beautiful stone tabletop – elegant travertine, minimalist concrete, or a variety of exquisite marbles.

## Materials and surfaces

Black lacquered steel

Grey lacquered steel

Creme lacquered steel

Sand Travertine