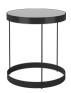

# Drum Coffee Table Ø40, H45 cm

# Specifications

| Country of origin                 | Assembly                                                                         | Height | Weight   | Diameter | Max weight capacity |
|-----------------------------------|----------------------------------------------------------------------------------|--------|----------|----------|---------------------|
| Denmark                           | Delivered assembled                                                              | 45 cm  | 10.50 kg | 40 cm    | 5 kg                |
| Producer                          | The parcel's measurements                                                        |        |          |          |                     |
| Aage Østergaard Møbelindustri A/S | The parcel's measurements 1: 0.08 m3, 10.5 kg (D 40.5 cm, W 40.5 cm, H 48.5 cm)) |        |          |          |                     |