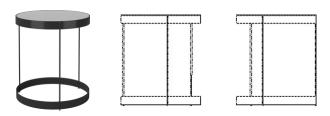

# Drum Coffee Table Ø40, H45 cm

# Specifications

| Country of origin                 | Assembly                                                                         | Height | Weight   | Diameter | Max weight capacity |
|-----------------------------------|----------------------------------------------------------------------------------|--------|----------|----------|---------------------|
| Denmark                           | Delivered assembled                                                              | 45 cm  | 10.50 kg | 40 cm    | 5 kg                |
| Producer                          | The parcel's measurements                                                        |        |          |          |                     |
| Aage Østergaard Møbelindustri A/S | The parcel's measurements 1: 0.08 m3, 10.5 kg (D 40.5 cm, W 40.5 cm, H 48.5 cm)) |        |          |          |                     |