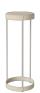

#### 03-105-25

Drum Pedestal Ø28, H70 cm

Height Diameter

70 cm 28 cm

6.90 kg 2 cm

Weight

Producer

**Tabletop thickness** 

#### The parcel's measurements

The parcel's measurements 1: 0.07 m3, 6.9 kg (D 30.0 cm, W 30.0 cm, H 73.0 cm))