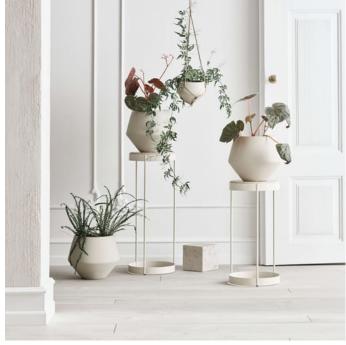

# Drum series

Designed by kaschkasch, Germany

The Drum coffee tables and are designed by the German duo kaschkasch and are handcrafted in Denmark using durable steel and natural stone. Designed to fit seamlessly into your interior with the lightweight frame and round shape and tailormade for you in your choice of beautiful stone tabletop – elegant travertine, minimalist concrete, or a variety of exquisite marbles.

### 03-105-20

Drum Pedestal Ø28, H55 cm

Height 55 cm 28 cm

Weight **Tabletop thickness** 

6.30 kg 2 cm

Producer

Aage Østergaard Møbelindustri A/S

#### 03-105-25

Drum Pedestal Ø28, H70 cm

Height Diameter

70 cm 28 cm

6.90 kg 2 cm

Weight

Producer

**Tabletop thickness** 

### 03-105-30

Drum Umbrella Stand Ø28 x H55 cm

Height

Producer

55 cm

Aage Østergaard Møbelindustri A/S