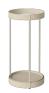

### 03-105-30

Drum Umbrella Stand Ø28 x H55 cm

Height

Producer

55 cm

Aage Østergaard Møbelindustri A/S

#### The parcel's measurements

The parcel's measurements 1: 0.05 m3, 4.5 kg (D 29.5 cm, W 29.5 cm, H 59.5 cm))