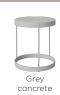

# Drum series

Designed by kaschkasch, Germany

The Drum coffee tables and are designed by the German duo kaschkasch and are handcrafted in Denmark using durable steel and natural stone. Designed to fit seamlessly into your interior with the lightweight frame and round shape and tailormade for you in your choice of beautiful stone tabletop – elegant travertine, minimalist concrete, or a variety of exquisite marbles.

## Materials and surfaces

Black lacquered steel

Grey lacquered steel

Creme lacquered steel

Sand Travertine