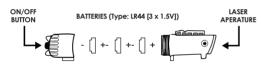

The laser button located at the center of the end cap activates a laser, which emits a red laser beam from the aperture at the end of the device. The laser beam will emit as long as the power button is on.

**CAUTION:** Use of controls or adjustments or performance of procedures other than those specified herein may result in hazardous radiation exposure.

**Instructions: Unscrew** end cap and insert (3) LR44 button cell batteries(included).