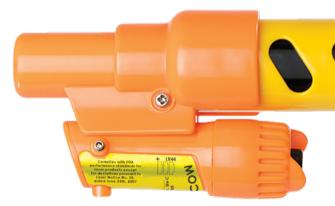

The laser button located at the center of the end cap activates a laser, which emits a red laser beam from the aperture at the end of the device. The laser beam will emit as long as the power button is on.

**CAUTION:** Use of controls or adjustments or performance of procedures other than those specified herein may result in hazardous radiation exposure.

**Instructions: Unscrew** end cap and insert (3) LR44 button cell batteries(included).

LASER LIGHT DO NOT STARE INTO REAM **CLASS 2 LASER PRODUCT** 635-665nm CW .1mW

Complies with FDA performance standards for laser products except for deviations pursuant to Later Notice No. 50 CAUTION To Laser Notice No. 50, dated June 24th, 2007