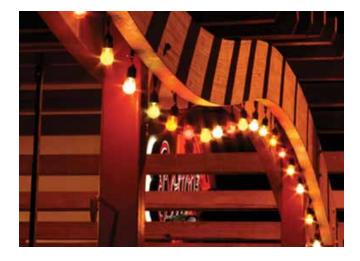

# Cafe Lighting

#### LIGHT STRING COMMERCIAL GRADE

Use commercial grade light string with LED lamps to run full reel length and save up to 80% in energy costs over incandescent. Suitable for decorative lighting, patio lighting, tents, events, pavilions, sales lots and many overhead perimeter lighting applications.