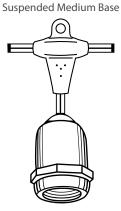

#### **FEATURES**

- Factory-molded sockets on 14-gauge wire is suitable for commercial applications (16-gauge for kits)
- Formulated PVC sockets form a tight weatherproof seal around the bulb
- Long life, low maintenance linear lighting (for use with LED retrofits and Long Life Lamps see pages 46-47)
- Available in bulk reels in candelabra, intermediate and medium base sockets
- Use with LED lamps to run full reel length and save up to 98% in energy costs over incandescent

Max load/socket 25 watts