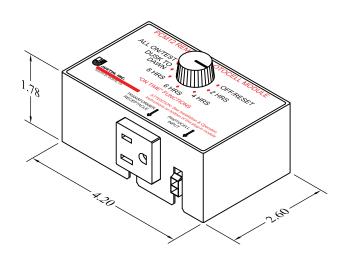

## Transformer

- Plug and go wiring. Requires no tools.
- Simply plug the PCM12 into your transformer and mount the photocell eye with 20' cord in a sunlit area.
- Rotate the PCM12 knob to set transformer "on time" after dark. Set from 2 to 8 hours, or "dusk to dawn" operation.
- Complete installation and operating instructions attached to the module.

## **FEATURES**

- Indestructible plug-in module with metal powder coated case.
- Fits new transformers and transformers already on the job.
- Miniature low voltage photocell eye with mounting bracket and 20' cord 2 pin plug supplied, no wiring or conduit required.
- On time settings of OFF, 2HRS, 4HRS, 6HRS, 8HRS, DUSK TO DAWN and DAY TEST.
- Microprocessor controlled photocell sensor with dark weather compensation. Module will not cycle prematurely in artificial or low sunlight conditions.
- Timer automatically resets if power fails. No 24 hour clock means no seasonal clock maintenance.
- Internal relay switches up to 2500 watts at 120 volts. Plugs into any 120 volt receptacle.
- Many applications outside of the landscape transformer including line voltage pool lights, porch lights, fountain pumps, interior and exterior security lights and seasonal lights. The PCM12 will switch any load within it's power range.
- Made in USA.
- 3 year limited warranty.