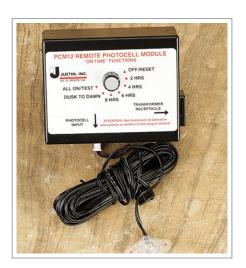

## Transformer

- Plug and go wiring. Requires no tools.
- Simply plug the PCM12 into your transformer and mount the photocell eye with 20' cord in a sunlit area.
- Rotate the PCM12 knob to set transformer "on time" after dark. Set from 2 to 8 hours, or "dusk to dawn" operation.
- Complete installation and operating instructions attached to the module.

## **FEATURES**

- Indestructible plug-in module with metal powder coated case.
- Fits new transformers and transformers already on the job.
- Miniature low voltage photocell eye with mounting bracket and 20' cord 2 pin plug supplied, no wiring or conduit required.
- On time settings of OFF, 2HRS, 4HRS, 6HRS, 8HRS, DUSK TO DAWN and DAY TEST.
- Microprocessor controlled photocell sensor with dark weather compensation. Module will not cycle prematurely in artificial or low sunlight conditions.
- Timer automatically resets if power fails. No 24 hour clock means no seasonal clock maintenance.
- Internal relay switches up to 2500 watts at 120 volts. Plugs into any 120 volt receptacle.
- Many applications outside of the landscape transformer including line voltage pool lights, porch lights, fountain pumps, interior and exterior security lights and seasonal lights. The PCM12 will switch any load within it's power range.
- Made in USA.
- 3 year limited warranty.