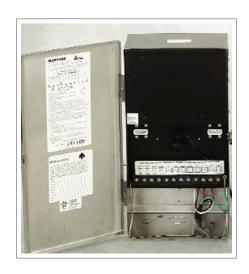

## **MULTI-TAP**

Model: MTP300-T shown

| SPECIFICATIONS AND ORDERING INFORMATION |                                                                                  |
|-----------------------------------------|----------------------------------------------------------------------------------|
| MODEL NUMBER                            | DESCRIPTION                                                                      |
| WITHOUT TIMER                           |                                                                                  |
| MTP300                                  | 11-15 Volt, 300 Watt, Single Circuit                                             |
| MTP600                                  | 11-15 Volt, 600 Watt, 2 Circuit                                                  |
| MTP900                                  | 11-15 Volt, 900 Watt, 3 Circuit                                                  |
| MTP1200                                 | 11-15 Volt, 1200 Watt, 4 Circuit, Built In 120V Surge Suppression                |
| WITH 24 HOUR TIMER                      |                                                                                  |
| MTP300-T                                | 11-15 Volt, 300 Watt, 24 Hour Timer                                              |
| MTP600-T                                | 11-15 Volt, 600 Watt, 2 Circuit, 24 Hour Timer                                   |
| MTP900-T                                | 11-15 Volt, 900 Watt, 3 Circuit, 24 Hour Timer                                   |
| MTP1200-T                               | 11-15 Volt, 1200 Watt, 4 Circuit, 24 Hour Timer, Built In 120V Surge Suppression |
| ACCESSORIES                             |                                                                                  |
| T1708                                   | Plug-in Timer, 120V                                                              |
| K4221                                   | Field Installed Photocell, 120V                                                  |
| PCK1000                                 | Plug-In Photocell Kit, 120V                                                      |
| PCM12                                   | Remote Photocell Module with 20' Cord, 120V                                      |