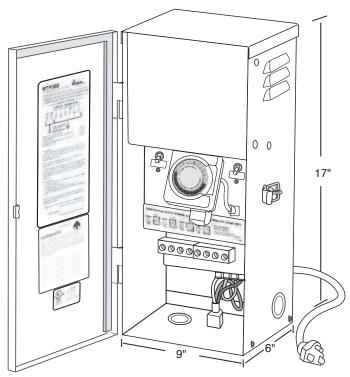

## **MULTI-TAP**

Model: MTP300-T shown

| SPECIFICATIONS AND ORDERING INFORMATION |                                                                                  |
|-----------------------------------------|----------------------------------------------------------------------------------|
| MODEL NUMBER                            | DESCRIPTION                                                                      |
| WITHOUT TIMER                           |                                                                                  |
| MTP300                                  | 11-15 Volt, 300 Watt, Single Circuit                                             |
| MTP600                                  | 11-15 Volt, 600 Watt, 2 Circuit                                                  |
| MTP900                                  | 11-15 Volt, 900 Watt, 3 Circuit                                                  |
| MTP1200                                 | 11-15 Volt, 1200 Watt, 4 Circuit, Built In 120V Surge Suppression                |
| WITH 24 HOUR TIMER                      |                                                                                  |
| MTP300-T                                | 11-15 Volt, 300 Watt, 24 Hour Timer                                              |
| MTP600-T                                | 11-15 Volt, 600 Watt, 2 Circuit, 24 Hour Timer                                   |
| MTP900-T                                | 11-15 Volt, 900 Watt, 3 Circuit, 24 Hour Timer                                   |
| MTP1200-T                               | 11-15 Volt, 1200 Watt, 4 Circuit, 24 Hour Timer, Built In 120V Surge Suppression |
| ACCESSORIES                             |                                                                                  |
| T1708                                   | Plug-in Timer, 120V                                                              |
| K4221                                   | Field Installed Photocell, 120V                                                  |
| PCK1000                                 | Plug-In Photocell Kit, 120V                                                      |
| PCM12                                   | Remote Photocell Module with 20' Cord, 120V                                      |