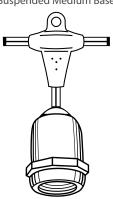

ble for decorative lighting, patio lighting, tents, events, pavilions, sales lots and many overhead perimeter lighting applications.

#### **FEATURES**

- Factory-molded sockets on 14-gauge wire is suitable for commercial applications (16-gauge for kits)
- Formulated PVC sockets form a tight weatherproof seal around the bulb
- Long life, low maintenance linear lighting (for use with LED retrofits and Long Life Lamps – see pages 46-47)
- Available in bulk reels in candelabra, intermediate and medium base sockets
- Use with LED lamps to run full reel length and save up to 98% in energy costs over incandescent



# Cafe Lighting



Candelabra Base



Max load/socket 10 watts



Intermediate Base



Max load/socket 10 watts

Medium Base



Max load/socket 25 watts

#### Suspended Medium Base



Max load/socket 25 watts