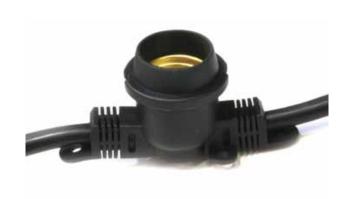

#### **FEATURES**

- Factory-molded sockets on 14-gauge wire is suitable for commercial applications (16-gauge for kits)
- Formulated PVC sockets form a tight weatherproof seal around the bulb
- Long life, low maintenance linear lighting (for use with LED retrofits and Long Life Lamps – see pages 46-47)
- Available in bulk reels in candelabra, intermediate and medium base sockets
- Use with LED lamps to run full reel length and save up to 98% in energy costs over incandescent

# Cafe Lighting

Candelabra Base

Max load/socket 10 watts

Intermediate Base

Max load/socket 10 watts

Medium Base

Max load/socket 25 watts