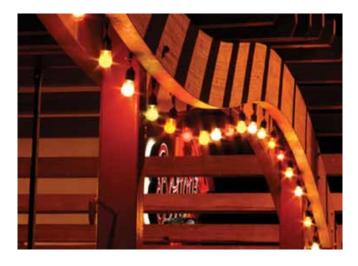

#### LIGHT STRING COMMERCIAL GRADE

Use commercial grade light string with LED lamps to run full reel length and save up to 80% in energy costs over incandescent. Suitable for decorative lighting, patio lighting, tents, events, pavilions, sales lots and many overhead perimeter lighting applications.