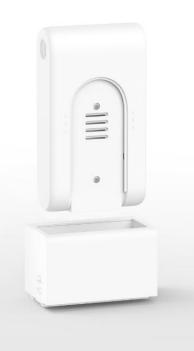

## Mi Vacuum Cleaner G10/G9 Extended Battery Pack

(Includes one replacement battery and one expansion dock)

ID: 30431 SKU:BHR4774GL

## Click-in to double working time

- Continue cleaning with an easy click-in of the 7\*3000mAh replacement battery;
- Compatible with G10, providing extra 65 mins working time on eco mode;
- Compatible on G9, providing extra 70 mins working time on eco mode.

## Charging together

- The expansion dock can help to charge and store the replacement battery;
- Once the expansion dock is placed on the charging dock, the cleaner and replacement battery can be charged at the same time with one cable.