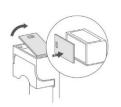

1. Taking off the upper lid from the charging dock.

2. Connect to the expansion dock as instructed.

3. Put the replacement battery into the expansion dock to charge.

## Expansion dock installation