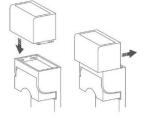

1. Taking off the upper lid from the charging dock.

2. Connect to the expansion dock as instructed.

3. Put the replacement battery into the expansion dock to charge.

## Expansion dock installation