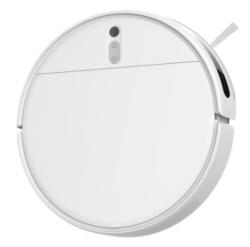

### Mi Robot Vacuum-Mop 2 Lite

ID:34482,SKU:BHR5217EU ID:34483,SKU:BHR5218EN ID:34484,SKU:BHR5219US

#### Slim body

8.2cm high, cover more area