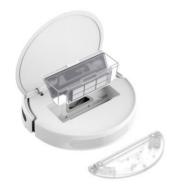

### Removable High-capacity Dust Compartment & Water Tank

- 450ml dust bin
- 270ml electronical control water tank

Mi Home/Xiaomi Home App Control