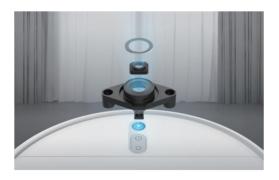

#### **Visual-aided Inertial Navigation**

The overhead Visual can recognize the lines of the roof and adjust the direction of the robot, greatly improve intelligence and cleaning efficiency.