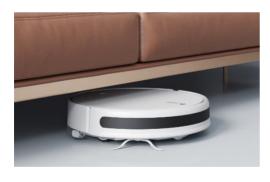

p 2 Lite



ID:34482,SKU:BHR5217EU ID:34483,SKU:BHR5218EN ID:34484,SKU:BHR5219US

#### **Visual-aided Inertial Navigation**

The overhead Visual can recognize the lines of the roof and adjust the direction of the robot, greatly improve intelligence and cleaning efficiency.

#### Slim body

8.2cm high, cover more area

### 3 cleaning mode

Sweep/Mop/Sweep & Mop

#### 2200 Pa Powerful Suction

Better structural space to ensure constant noise performance.

### Removable High-capacity Dust Compartment & Water Tank

- 450ml dust bin
- 270ml electronical control water tank

Mi Home/Xiaomi Home App Control

## Mi Robot Vacuum-Mop 2 Lite





**Visual-aided Inertial Navigation** 



2200 Pa Powerful Suction



Removable High-capacity Dust Compartment & Water Tank



**Auto Recharge and Resume** 



8.2cm high



20mm Climbling ability



Sweep&Mop,Sweep,Mop



Mi Home/Xiaomi Home App Control

# mI

## Mi Robot Vacuum-Mop 2 Lite

### Specification

| Product model            | Mi Robot Vacuum-Mop 2 Lite                                                                                                              |
|--------------------------|-----------------------------------------------------------------------------------------------------------------------------------------|
| Path planning            | Visual-aided Inertial Navigation                                                                                                        |
| Battery capacity         | 2600mAh