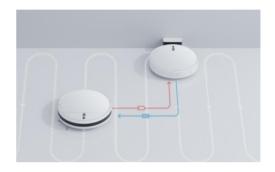

#### **Visual-aided Inertial Navigation**

The overhead Visual can recognize the lines of the roof and adjust the direction of the robot, greatly improve intelligence and cleaning efficiency.