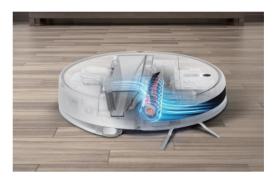

#### 2200 Pa Powerful Suction

Better structural space to ensure constant noise performance.