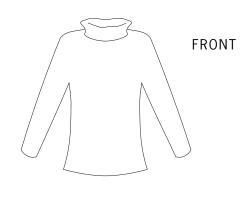

## F I N D R A O O O O O O

## **Repairs Service**

## Instructions

Use this form to detail the repair and provide your contact details.

Once complete, send the garmet together with this completed form to the address below:

Repairs Service FINDRA Clothing 83 High Street Innerleithen EH44 6HD

Use the drawings below to indicate the area for repair.





## YOUR DETAILS

| Name:   |                                    |
|---------|------------------------------------|
| Teleph  | one number:                        |
| Email a | ddress:                            |
| Order I | Reference (on your email reciept): |
| REPAI   | R DETAILS                          |
| Produc  | t name:                            |
| Descri  | bition of damage:                  |
|         |                                    |
|         |                                    |
|         |                                    |
| RETU    | RN ADDRESS                         |
| Name:   |                                    |
| Addres  | s:                                 |
|         |                                    |
|         |