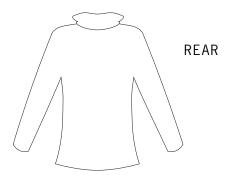

## F I N D R A O O O O O O

## **Repairs Service**

## Instructions

Use this form to detail the repair and provide your contact details.

Once complete, send the garmet together with this completed form to the address below:

Repairs Service FINDRA Clothing 83 High Street Innerleithen EH44 6HD

Use the drawings below to indicate the area for repair.





## YOUR DETAILS

| Name:   |                                    |
|---------|------------------------------------|
| Teleph  | one number:                        |
| Email a | ddress:                            |
| Order I | Reference (on your email reciept): |
| REPAI   | R DETAILS                          |
| Produc  | t name:                            |
| Descri  | bition of damage:                  |
|         |                                    |
|         |                                    |
|         |                                    |
| RETU    | RN ADDRESS                         |
| Name:   |                                    |
| Addres  | s:                                 |
|         |                                    |
|         |